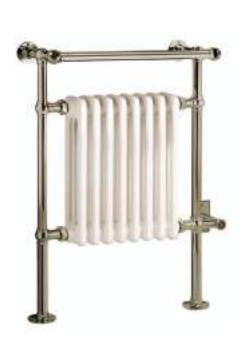

# EVR1 EUROPEAN TRADITION ELECTRIC TOWEL WARMER

### General

Provide MYSON EVR1 EUROPEAN TRADITION electric towel warmer including accessories as scheduled. European Tradition towel warmers are made of 1-1/4" brass tube and fittings in a variety of finishes. The core of the EVR1 towel warmer is a steel 3 tube column radiator with a white (RAL9016) epoxy polyester powder coat finish. The EVR1 electric towel warmer is ETL approved.