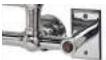

Each EVR1 towel warmer is constructed with integral 3-1/4" diameter wall and floor mounting flanges that are welded onto the back and bottom. The towel warmers are equipped with a PTC smart thermo control element certified ISO 9001 and a back lit on/ off rocker switch (Figure 1). Each unit is filled to a precise level with a glycol based heat transfer fluid for optimum convective flow, providing a constant surface temperature. Every unit is factory tested to insure the finest quality product with design temperature output.