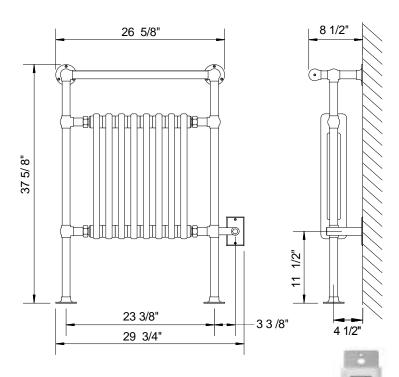

Each EVR1 towel warmer is constructed with integral 3-1/4" diameter wall and floor mounting flanges that are welded onto the back and bottom. The towel warmers are equipped with a PTC smart thermo control element certified ISO 9001 and a back lit on/ off rocker switch (Figure 1). Each unit is filled to a precise level with a glycol based heat transfer fluid for optimum convective flow, providing a constant surface temperature. Every unit is factory tested to insure the finest quality product with design temperature output.

Standard Connection:Electrical Specifications:Weight:single gang box120 Vac 60 Hz 385 Watts150 lbs.