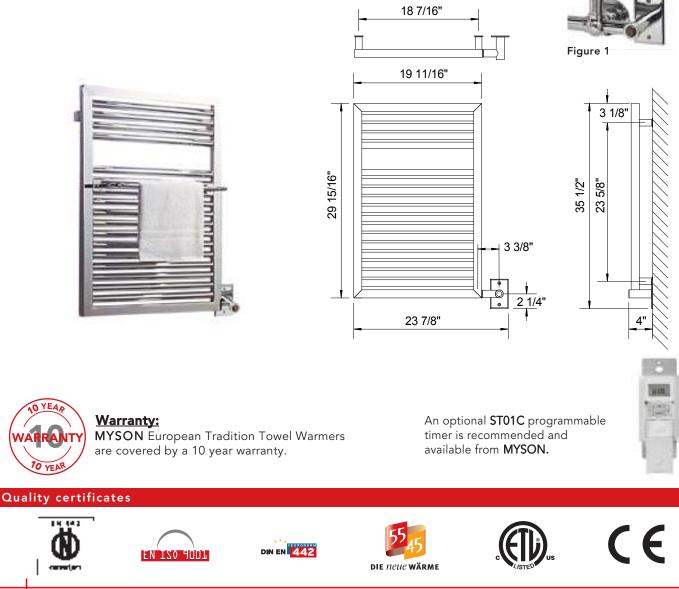

Each EMR-750 towel warmer is constructed with an 1-1/4" square frame and 1" diamater round horizontal bars. Integral wall mounting lugs are welded onto the back and an adjustable four point mounting kit in a matching finish is included. The towel warmers are equipped with an ISO 9001 certified PTC smart thermo control element and a back lit on/off rocker switch (Figure 1). Each unit is filled to a precise level with a glycol based heat transfer fluid for optimum convective flow, providing a constant surface temperature. Every unit is factory tested to insure the finest quality product with design temperature output.