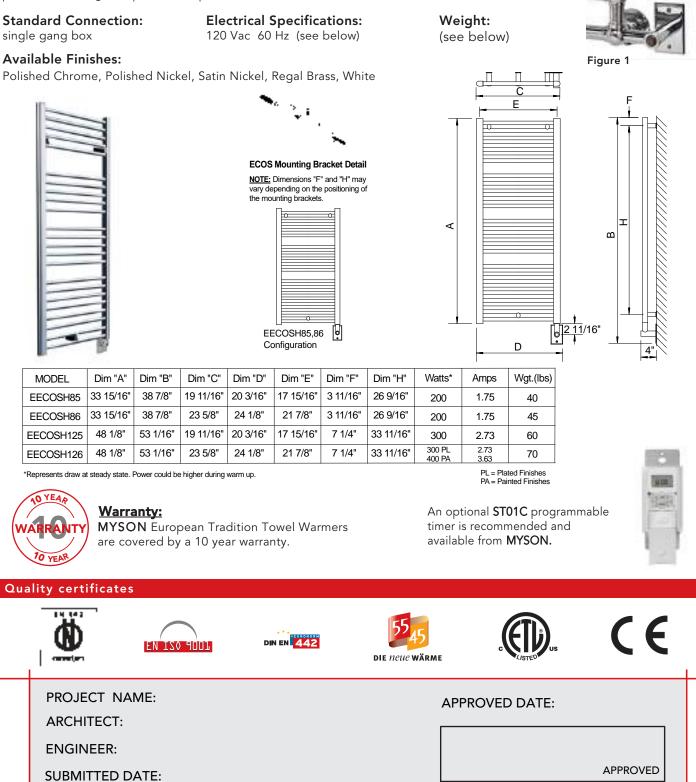

## EECOSH CLASSIC COMFORT ELECTRIC TOWEL WARMER

## General

Provide MYSON EECOSH CLASSIC COMFORT electric towel warmer including accessories as scheduled. Classic Comfort towel warmers, available in 4 sizes, are made of cold rolled steel tube and fittings in a variety of finishes. The EECOSH electric towel warmer is ETL approved.

Each EECOSH towel warmer is constructed with 1-1/2" "D" shaped vertical and 1" diameter horizontal bars. An adjustable three point mounting kit in a matching finish is included. The towel warmers are equipped with an ISO 9001 certified PTC smart thermo control element and a back lit on/off rocker switch (Figure 1). Each unit is filled to a precise level with a glycol based heat transfer fluid for optimum convective flow, providing a constant surface temperature. Every unit is factory tested to insure the finest quality product with design temperature output.