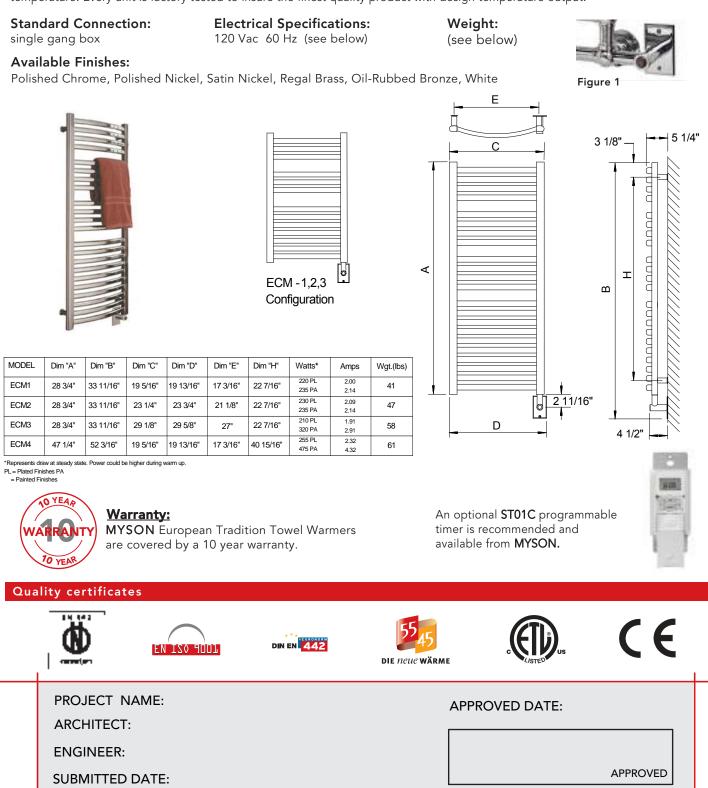

Each ECM towel warmer is constructed with 1-1/2" "D" shaped vertical and 1" oval convex horizontal bars. Integral wall mounting lugs are welded onto the back and an adjustable four point mounting kit in a matching finish is included. The towel warmers are equipped with an ISO 9001 certified PTC smart thermo control element and a back lit on/off rocker switch (Figure 1). Each unit is filled to a precise level with a glycol based heat transfer fluid for optimum convective flow, providing a constant surface temperature. Every unit is factory tested to insure the finest quality product with design temperature output.