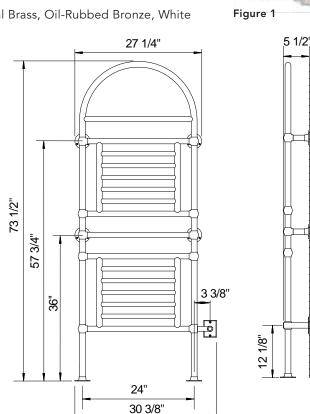

Each EB49 towel warmer is constructed with integral 3-1/4" diameter wall and floor mounting flanges that are welded onto the back and bottom. The towel warmers are equipped with a PTC smart thermo control element certified ISO 9001 and a back lit on/ off rocker switch (Figure 1). Each unit is filled to a precise level with a glycol based heat transfer fluid for optimum convective flow, providing a constant surface temperature. Every unit is factory tested to insure the finest quality product with design temperature output.

## Available Finishes:

Polished Chrome, Polished Nickel, Satin Nickel, Regal Brass, Oil-Rubbed Bronze, White

10 YEAR WARRANTY 70 YEAR