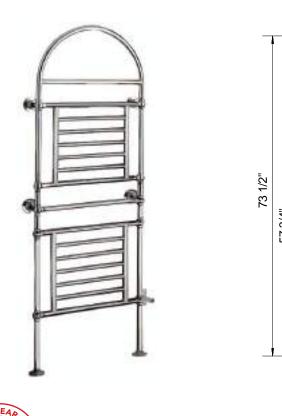

Each EB49 towel warmer is constructed with integral 3-1/4" diameter wall and floor mounting flanges that are welded onto the back and bottom. The towel warmers are equipped with a PTC smart thermo control element certified ISO 9001 and a back lit on/ off rocker switch (Figure 1). Each unit is filled to a precise level with a glycol based heat transfer fluid for optimum convective flow, providing a constant surface temperature. Every unit is factory tested to insure the finest quality product with design temperature output.