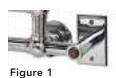

Each EB36 towel warmer is constructed with integral 3-1/4" diameter wall mounting flanges that are welded onto the back. The towel warmers are equipped with a PTC smart thermo control element certified ISO 9001 and a back lit on/off rocker switch (Figure 1). Each unit is filled to a precise level with a glycol based heat transfer fluid for optimum convective flow, providing a constant surface temperature. Every unit is factory tested to insure the finest quality product with design temperature output.