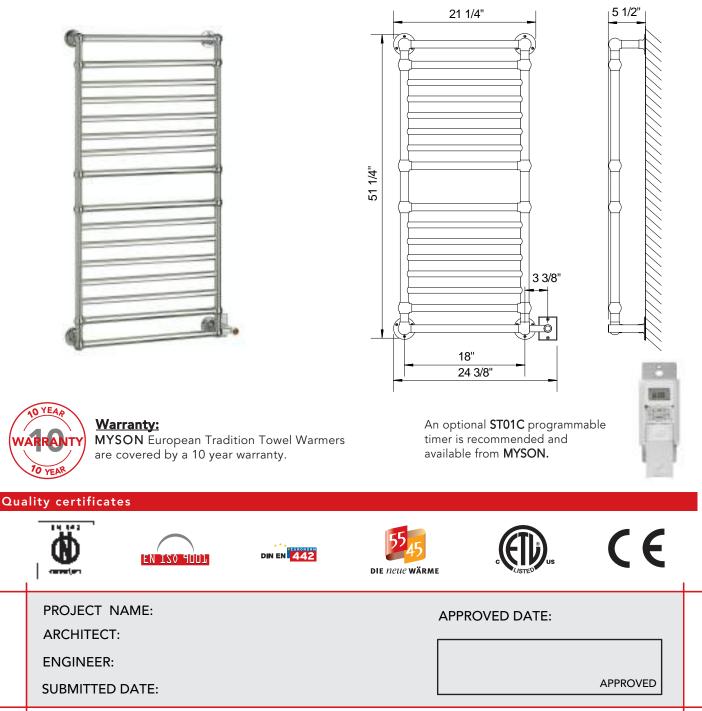

## General

Provide MYSON EB36 EUROPEAN TRADITION electric towel warmer including accessories as scheduled. European Tradition towel warmers are made of 1-1/4" brass tube and fittings in a variety of finishes. The EB36 electric towel warmer is ETL approved.

Each EB36 towel warmer is constructed with integral 3-1/4" diameter wall mounting flanges that are welded onto the back. The towel warmers are equipped with a PTC smart thermo control element certified ISO 9001 and a back lit on/off rocker switch (Figure 1). Each unit is filled to a precise level with a glycol based heat transfer fluid for optimum convective flow, providing a constant surface temperature. Every unit is factory tested to insure the finest quality product with design temperature output.