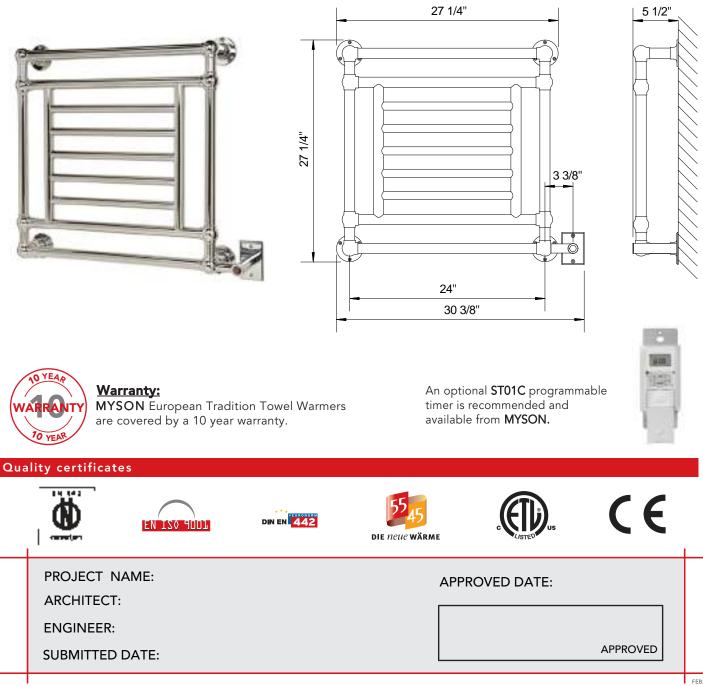

## General

Provide MYSON EB31 EUROPEAN TRADITION electric towel warmer including accessories as scheduled. European Tradition towel warmers are made of 1-1/4" brass tube and fittings in a variety of finishes. The EB31 electric towel warmer is ETL approved.

Each EB31 towel warmer is constructed with integral 3-1/4" diameter wall mounting flanges that are welded onto the back. The towel warmers are equipped with a PTC smart thermo control element certified ISO 9001 and a back lit on/off rocker switch (Figure 1). Each unit is filled to a precise level with a glycol based heat transfer fluid for optimum convective flow, providing a constant surface temperature. Every unit is factory tested to insure the finest quality product with design temperature output.

| Standard Connection: | Electrical Spe |
|----------------------|----------------|
| single gang box      | 120 Vac 60 Hz  |

cifications: 200 Watts

Weight: 55 lbs.

## **Available Finishes:**

Polished Chrome, Polished Nickel, Satin Nickel, Regal Brass, Oil-Rubbed Bronze, White