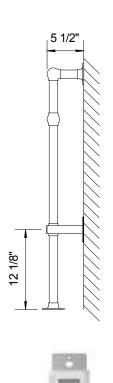

Each EB27 towel warmer is constructed with integral 3-1/4" diameter wall and floor mounting flanges that are welded onto the back and bottom. The towel warmers are equipped with a PTC smart thermo control element certified ISO 9001 and a back lit on/ off rocker switch (Figure 1). Each unit is filled to a precise level with a glycol based heat transfer fluid for optimum convective flow, providing a constant surface temperature. Every unit is factory tested to insure the finest quality product with design temperature output.