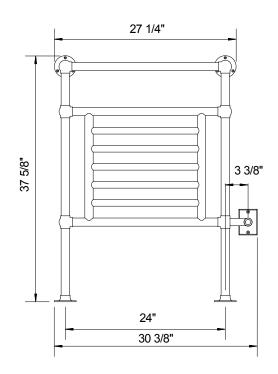

#### General

Provide MYSON EB27 EUROPEAN TRADITION electric towel warmer including accessories as scheduled. European Tradition towel warmers are made of 1-1/4" brass tube and fittings in a variety of finishes. The EB27 electric towel warmer is ETL approved.

Each EB27 towel warmer is constructed with integral 3-1/4" diameter wall and floor mounting flanges that are welded onto the back and bottom. The towel warmers are equipped with a PTC smart thermo control element certified ISO 9001 and a back lit on/ off rocker switch (Figure 1). Each unit is filled to a precise level with a glycol based heat transfer fluid for optimum convective flow, providing a constant surface temperature. Every unit is factory tested to insure the finest quality product with design temperature output.