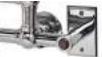

Each EB27 towel warmer is constructed with integral 3-1/4" diameter wall and floor mounting flanges that are welded onto the back and bottom. The towel warmers are equipped with a PTC smart thermo control element certified ISO 9001 and a back lit on/ off rocker switch (Figure 1). Each unit is filled to a precise level with a glycol based heat transfer fluid for optimum convective flow, providing a constant surface temperature. Every unit is factory tested to insure the finest quality product with design temperature output.