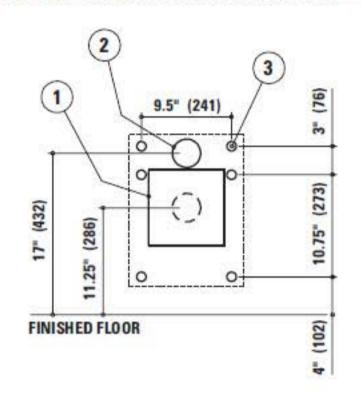

## ROUGH-IN INFORMATION

- 1) 8"x 8" (203mm x 203mm) wall opening for toilet waste connection
- (2) 3" (76mm) wall opening for 11/2" (38mm) FIPT flush supply inlet (model #4110)
- 3 1" (25mm) dia. wall openings for anchors (6)
- 4) 11/2" (38mm) MIPT top supply inlet -(model #4115) —
- 5 Mirror finish seat