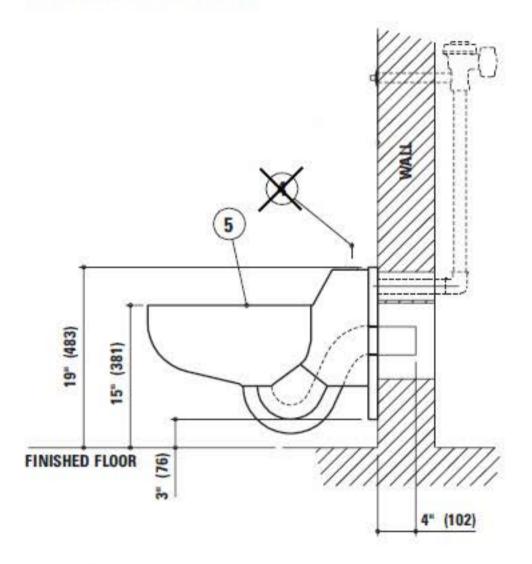

## WALL FLEVATION VIEW (fixture side)

## ROUGH-IN INFORMATION

- 1) 8"x 8" (203mm x 203mm) wall opening for toilet waste connection
- (2) 3" (76mm) wall opening for 11/2" (38mm) FIPT flush supply inlet (model #4110)
- 3 1" (25mm) dia. wall openings for anchors (6)
- 4) 11/2" (38mm) MIPT top supply inlet -(model #4115) —
- 5 Mirror finish seat