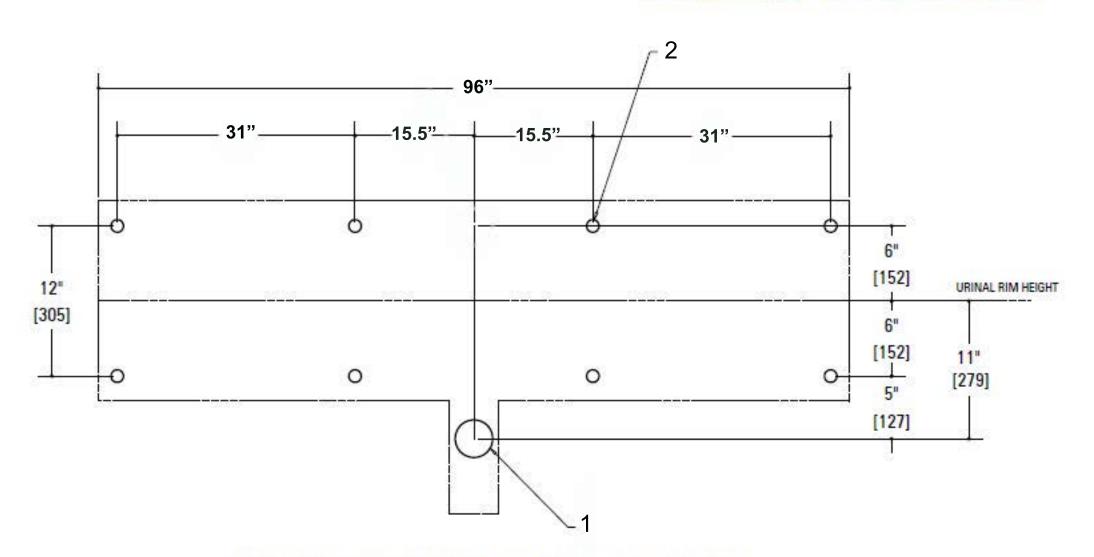

- 1. 3" [76] Diameter wall opening for waste outlet
- 2. 1" [25] Diameter wall openings for anchors. (8)

HOLES FOR CORE DRILLING OR STEEL PLATE WALLS

Dear Customer,

Verification must be received before order can be entered for shipment.