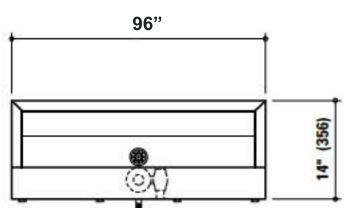

## #7154 - Top Supply - 1-1/2" mipt URINAL FIXTURE

## PlumbingSupply.com

## Order Verification Form

Signature Required Below



Due to continuous product improvement Metcraft reserves the right to make changes in design and specifications without prior notice. All dimensions should be verified with the factory for current information.

- 1. 3" [76] Diameter wall opening for waste outlet
- 2. 1" [25] Diameter wall openings for anchors. (8)





HOLES FOR CORE DRILLING OR STEEL PLATE WALLS

Dear Customer,

Verification must be received before order can be entered for shipment.

Please sign below to verify the 7154 Urinal meets your requirements.

| X                  |                                              |
|--------------------|----------------------------------------------|
| Customer Signature | Please print name and return to:             |
| Date:              | PlumbingSupply Group LLC - FAX: 530-891-