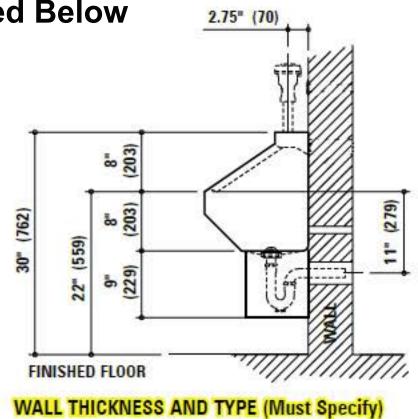

## PlumbingSupply.com **Order Verification Form Signature Required Below** 2.75" (70) 96"

Due to continuous product improvement Metcraft reserves the right to make changes in design and specifications without prior notice. All dimensions should be verified with the factory for current information.

- 1. 3" [76] Diameter wall opening for waste outlet
- 2. 1" [25] Diameter wall openings for anchors. (8)

Thickness:

HOLES FOR CORE DRILLING OR STEEL PLATE WALLS