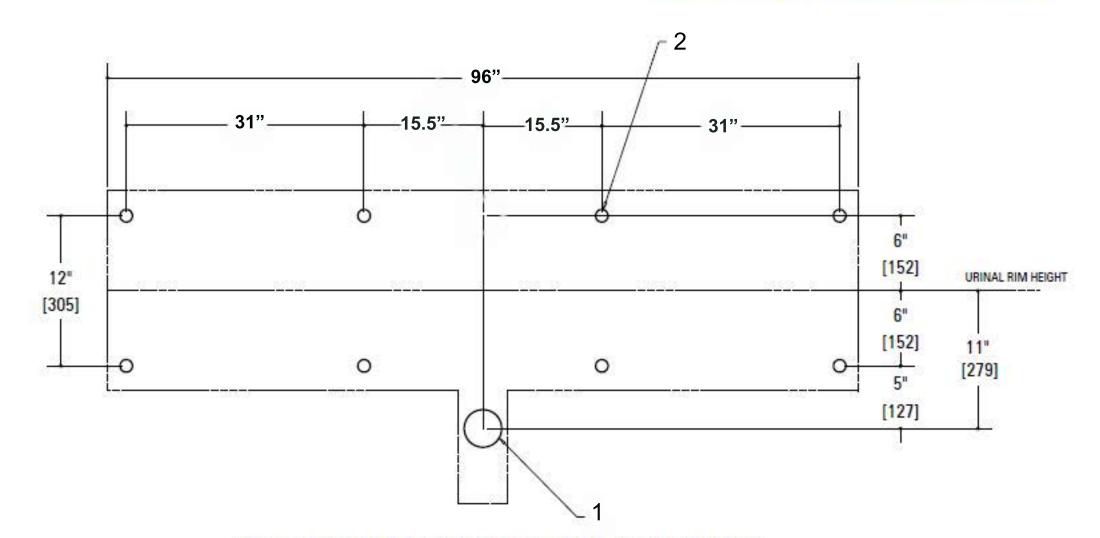

- 1. 3" [76] Diameter wall opening for waste outlet
- 2. 1" [25] Diameter wall openings for anchors. (8)

Thickness:

HOLES FOR CORE DRILLING OR STEEL PLATE WALLS