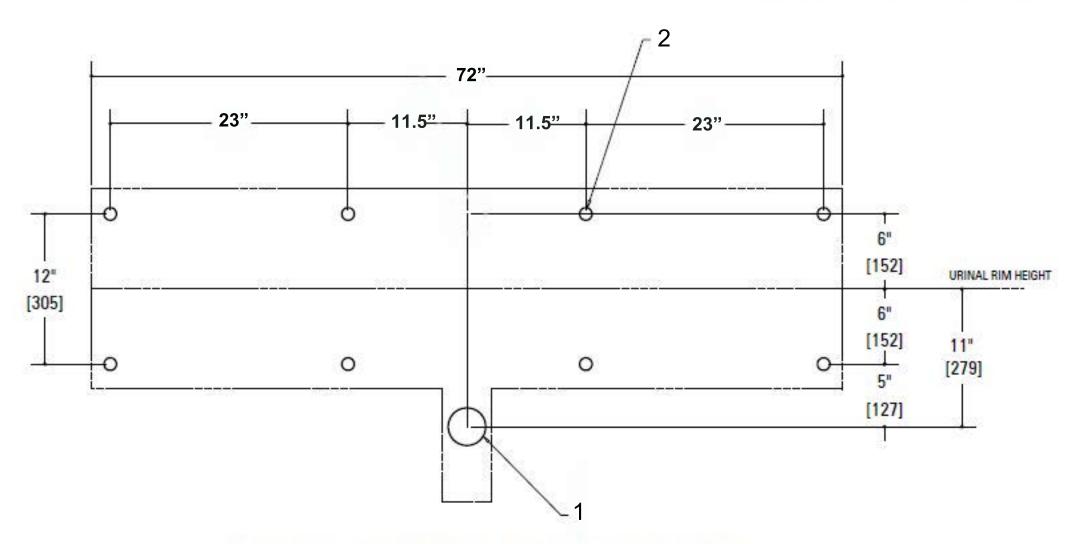

- 1. 3" [76] Diameter wall opening for waste outlet
- 2. 1" [25] Diameter wall openings for anchors. (8)

HOLES FOR CORE DRILLING OR STEEL PLATE WALLS

Dear Customer,

Verification must be received before order can be entered for shipment.