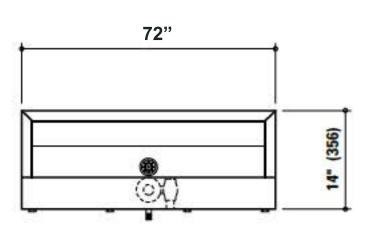

## #7153 - Top Supply - 1-1/2" mipt URINAL FIXTURE

## PlumbingSupply.com

## Order Verification Form

Signature Required Below



Due to continuous product improvement Metcraft reserves the right to make changes in design and specifications without prior notice. All dimensions should be verified with the factory for current information.

- 1. 3" [76] Diameter wall opening for waste outlet
- 2. 1" [25] Diameter wall openings for anchors. (8)





HOLES FOR CORE DRILLING OR STEEL PLATE WALLS

Dear Customer,

Verification must be received before order can be entered for shipment.

Please sign below to verify the 7153 Urinal meets your requirements.

| X                  |                                              |
|--------------------|----------------------------------------------|
| Customer Signature | Please print name and return to:             |
| Date:              | PlumbingSupply Group LLC - FAX: 530-891-