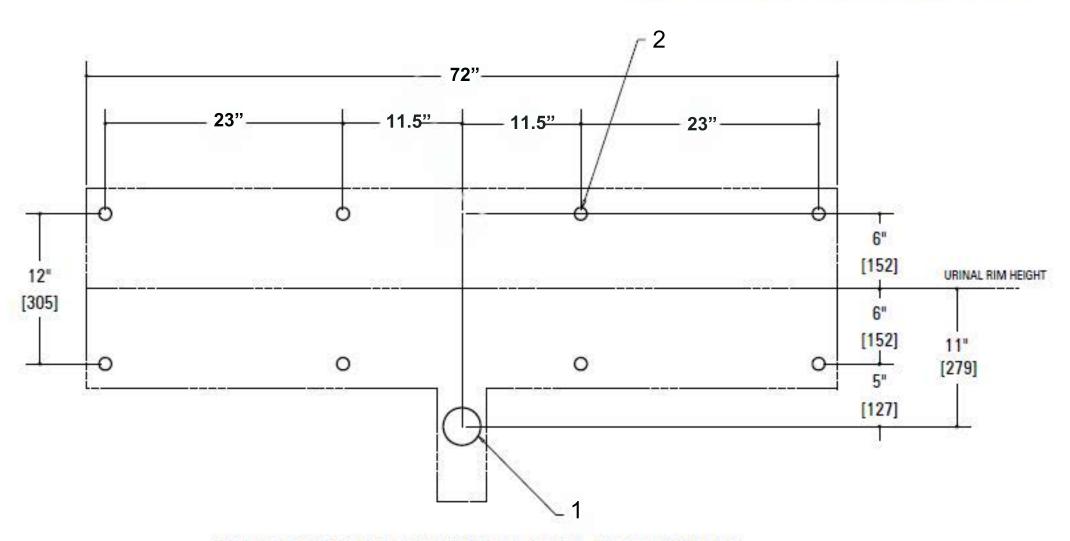

- 1. 3" [76] Diameter wall opening for waste outlet
- 2. 1" [25] Diameter wall openings for anchors. (8)

HOLES FOR CORE DRILLING OR STEEL PLATE WALLS

X WITH A168 OPTION - includes Metal Template for Wall Openings