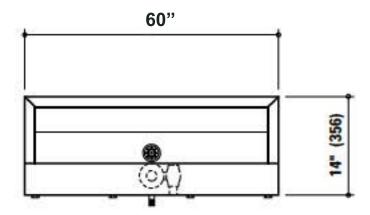

## # 7152 - Top Supply - 3/4" mipt URINAL FIXTURE

## PlumbingSupply.com **Order Verification Form**

**Signature Required Below** 



Due to continuous product improvement Metcraft reserves the right to make changes in design and specifications without prior notice. All dimensions should be verified with the factory for current information.

- 1. 3" [76] Diameter wall opening for waste outlet
- 2. 1" [25] Diameter wall openings for anchors. (8)



Thickness:

Type: Concrete Block Steel



## HOLES FOR CORE DRILLING OR STEEL PLATE WALLS

Dear Customer,

Verification must be received before order can be entered for shipment.

Please sign below to verify the 7152 Urinal meets your requirements.

Χ

**Customer Signature** 

Date: \_\_\_\_\_

Please print name and return to:

PlumbingSupply Group LLC - FAX: 530-891-0654 EMAIL: sales@plumbingsupply.com