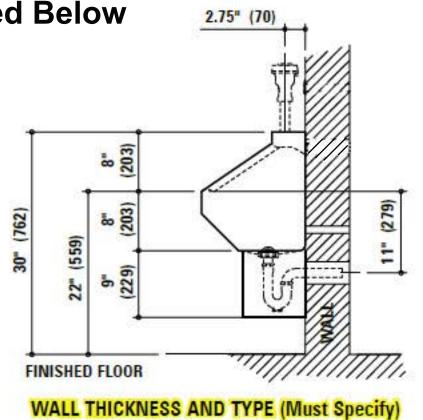

## PlumbingSupply.com **Order Verification Form**

**Signature Required Below** 

Due to continuous product improvement Metcraft reserves the right to make changes in design and specifications without prior notice. All dimensions should be verified with the factory for current information.

## HOLES FOR CORE DRILLING OR STEEL PLATE WALLS

Dear Customer,

Verification must be received before order can be entered for shipment.

Please sign below to verify the 7152 Urinal meets your requirements.