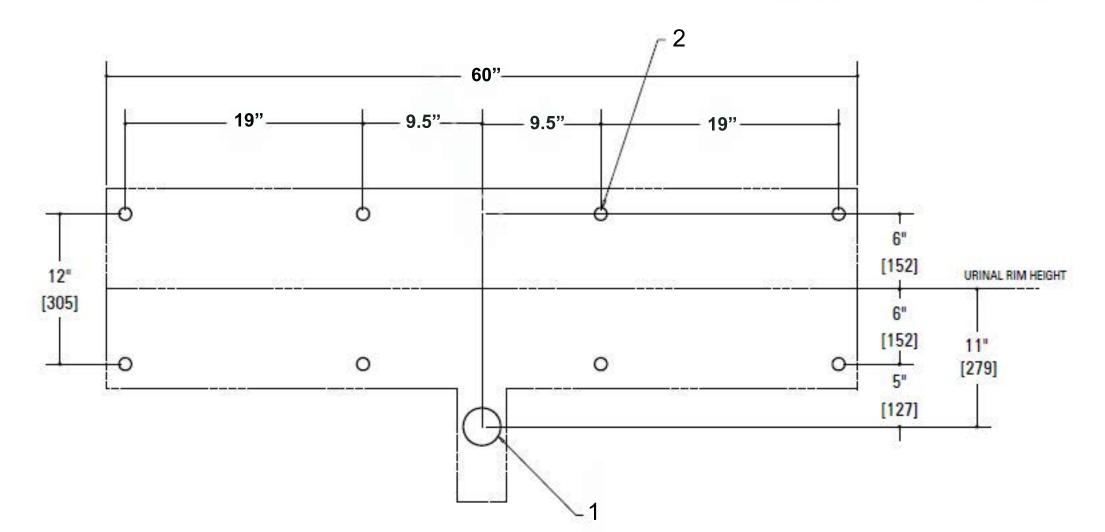

- 1. 3" [76] Diameter wall opening for waste outlet
- 2. 1" [25] Diameter wall openings for anchors. (8)

Thickness:

Type: Concrete Block Steel