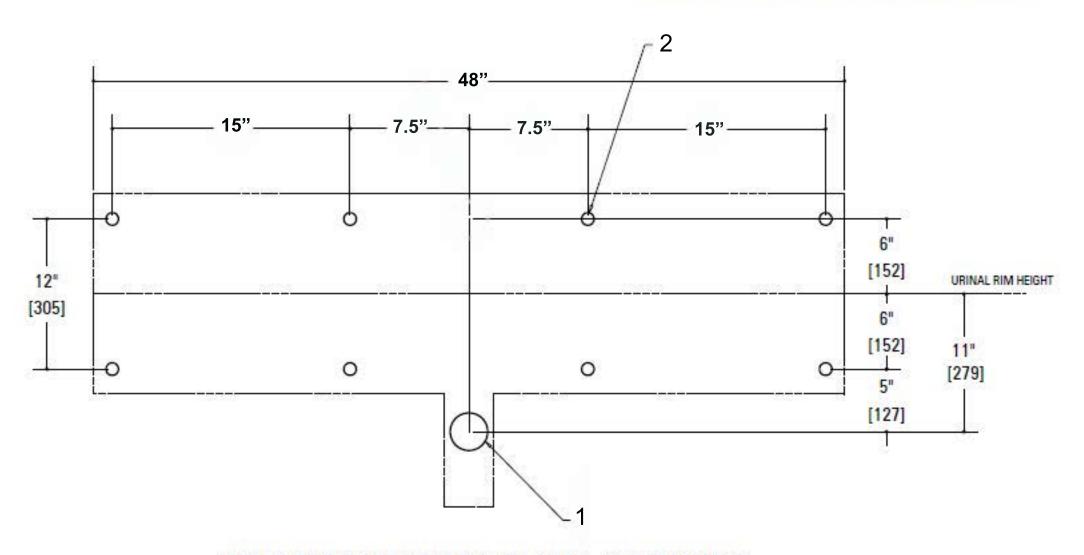

- 1. 3" [76] Diameter wall opening for waste outlet
- 2. 1" [25] Diameter wall openings for anchors. (8)

HOLES FOR CORE DRILLING OR STEEL PLATE WALLS

Dear Customer,

Verification must be received before order can be entered for shipment.