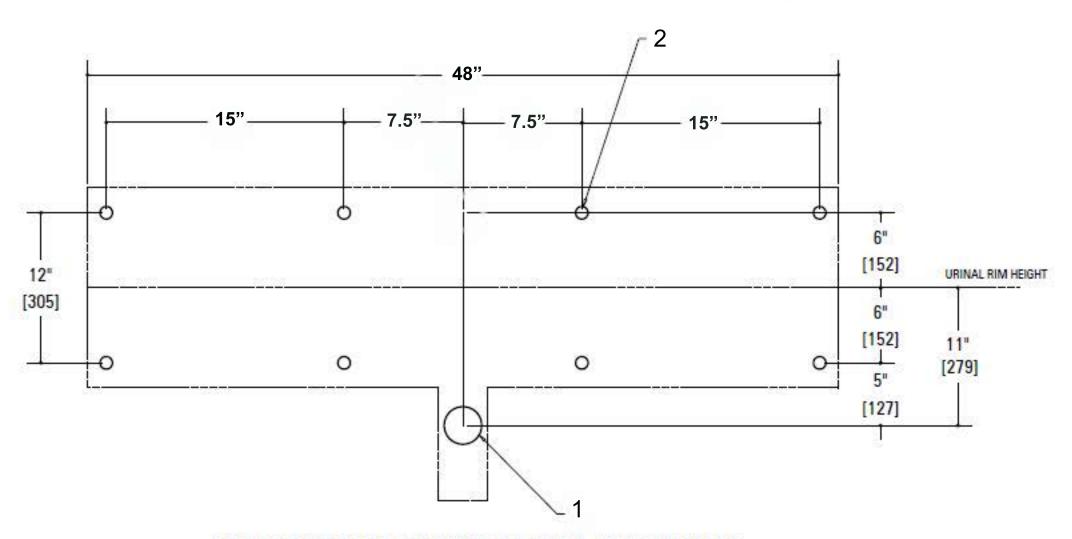

- 1. 3" [76] Diameter wall opening for waste outlet
- 2. 1" [25] Diameter wall openings for anchors. (8)

HOLES FOR CORE DRILLING OR STEEL PLATE WALLS

X WITH A168 OPTION - includes Metal Template for Wall Openings