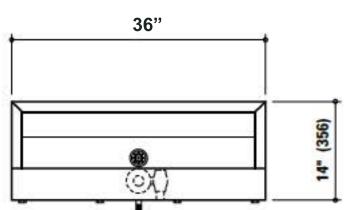

## PlumbingSupply.com

## **Order Verification Form**

Signature Required Below



Due to continuous product improvement Metcraft reserves the right to make changes in design and specifications without prior notice. All dimensions should be verified with the factory for current information.

- 1. 3" [76] Diameter wall opening for waste outlet
- 2. 1" [25] Diameter wall openings for anchors. (8)





HOLES FOR CORE DRILLING OR STEEL PLATE WALLS

Dear Customer,

Verification must be received before order can be entered for shipment.

Please sign below to verify the 7150 Urinal meets your requirements.

| X                  |                                              |
|--------------------|----------------------------------------------|
| Customer Signature | Please print name and return to:             |
| Date:              | PlumbingSupply Group LLC - FAX: 530-891-