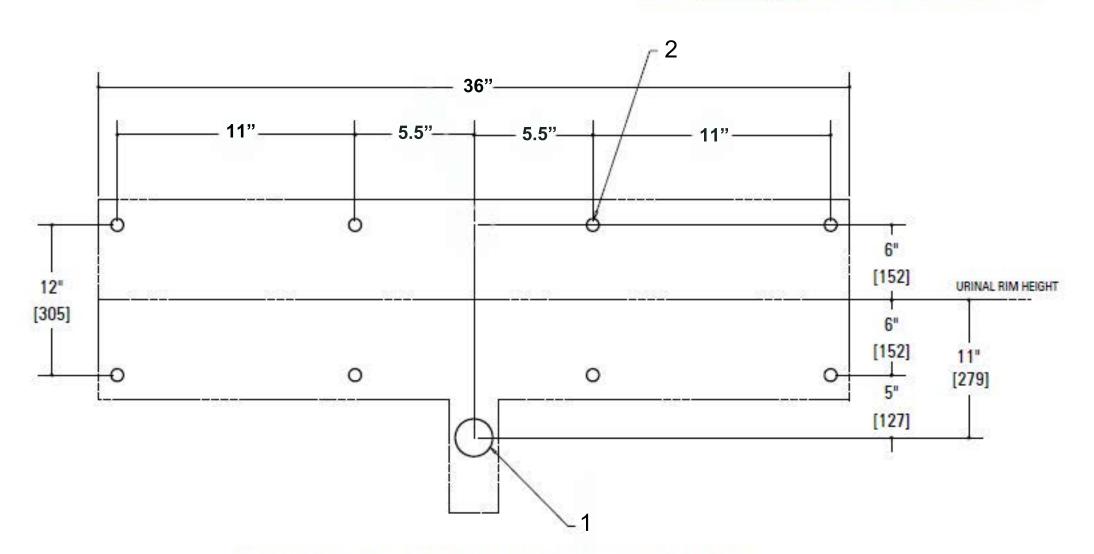

- 1. 3" [76] Diameter wall opening for waste outlet
- 2. 1" [25] Diameter wall openings for anchors. (8)

HOLES FOR CORE DRILLING OR STEEL PLATE WALLS

Dear Customer,

Verification must be received before order can be entered for shipment.