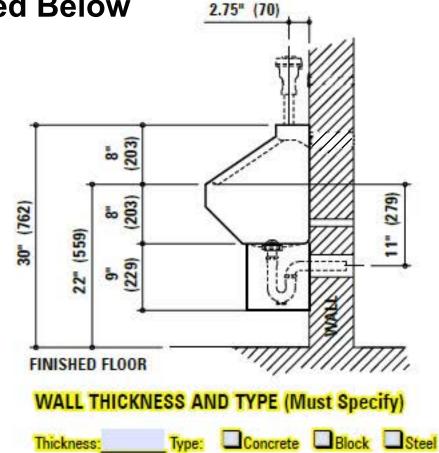

## **Order Verification Form**

Signature Required Below

Due to continuous product improvement Metcraft reserves the right to make changes in design and specifications without prior notice. All dimensions should be verified with the factory for current information.

- 1. 3" [76] Diameter wall opening for waste outlet
- 2. 1" [25] Diameter wall openings for anchors. (8)

HOLES FOR CORE DRILLING OR STEEL PLATE WALLS

Dear Customer,

Verification must be received before order can be entered for shipment.

Please sign below to verify the 7150 Urinal meets your requirements.

| X                  |                                              |
|--------------------|----------------------------------------------|
| Customer Signature | Please print name and return to:             |
| Date:              | PlumbingSupply Group LLC - FAX: 530-891-0654 |
|                    | EMAIL: sales@plumbingsupply.com              |