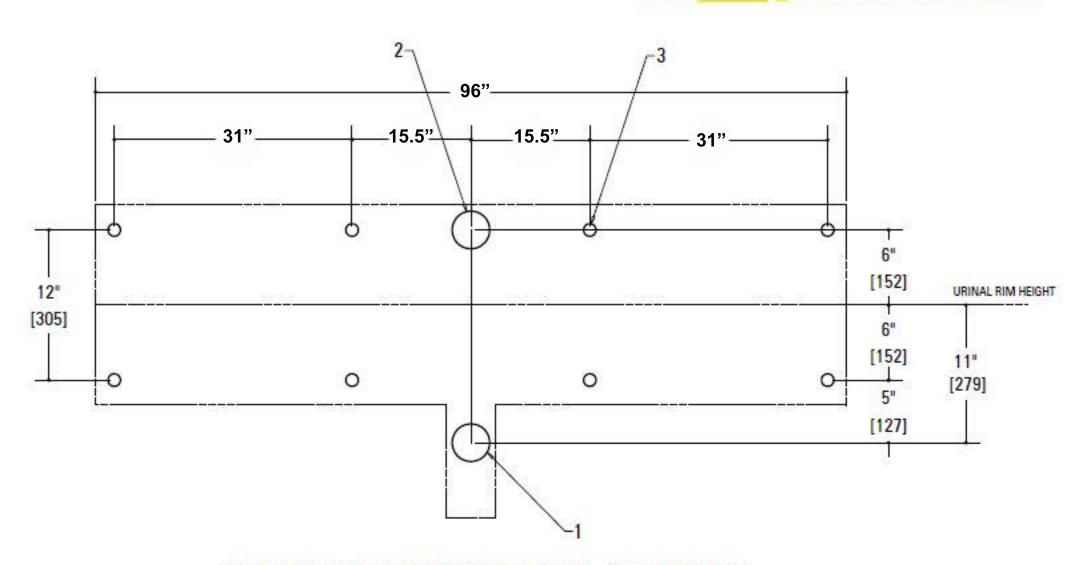

- 1. 3" [76] Diameter wall opening for waste outlet
- 2. 3" Diameter wall opening for 1-1/2" MIPT flush supply inlet
- 3. 1" [25] Diameter wall openings for anchors. (8)

WALL THICKNESS AND TYPE (Must Specify)

HOLES FOR CORE DRILLING OR STEEL PLATE WALLS

Dear Customer,

Verification must be received before order can be entered for shipment.

Please sign below to verify the 7144 Urinal meets your requirements.

| X                  |                                             |
|--------------------|---------------------------------------------|
| Customer Signature | Please print name and return to:            |
| Date:              | PlumbingSupply Group LLC - FAX: 530-891-065 |
|                    |                                             |