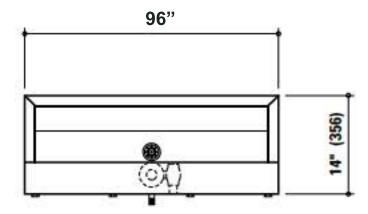

## #7144 - Back Supply - 1-1/2" mipt URINAL FIXTURE

PlumbingSupply.com **Order Verification Form** 