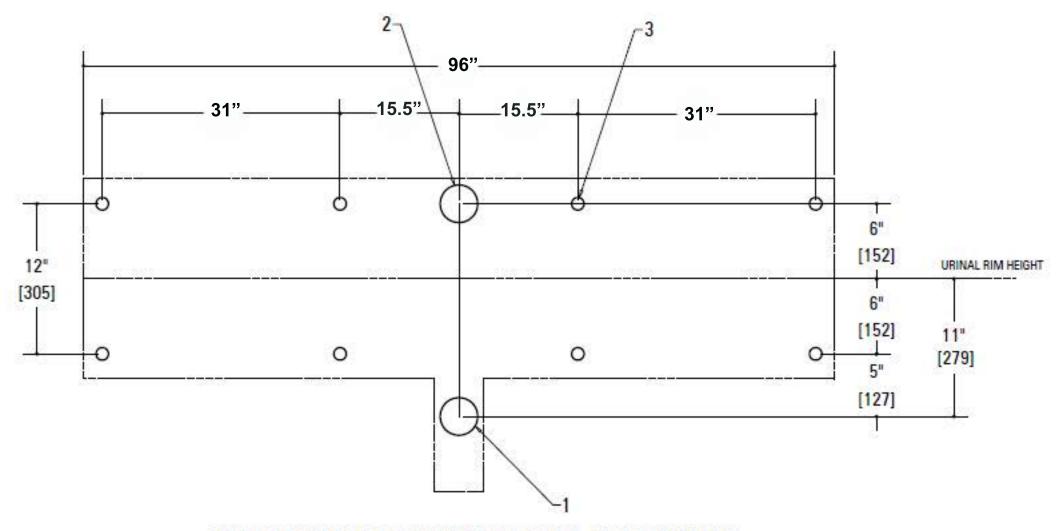

- 1. 3" [76] Diameter wall opening for waste outlet
- 2. 3" Diameter wall opening for 1-1/2" MIPT flush supply inlet
- 3. 1" [25] Diameter wall openings for anchors. (8)

## WALL THICKNESS AND TYPE (Must Specify)

Thickness:

Type: Concrete Block Steel

HOLES FOR CORE DRILLING OR STEEL PLATE WALLS