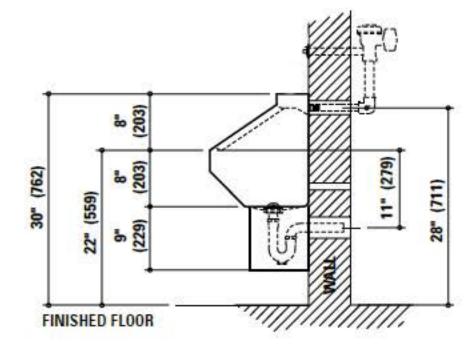

- 1. 3" [76] Diameter wall opening for waste outlet
- 2. 3" Diameter wall opening for 1-1/2" MIPT flush supply inlet
- 3. 1" [25] Diameter wall openings for anchors. (8)