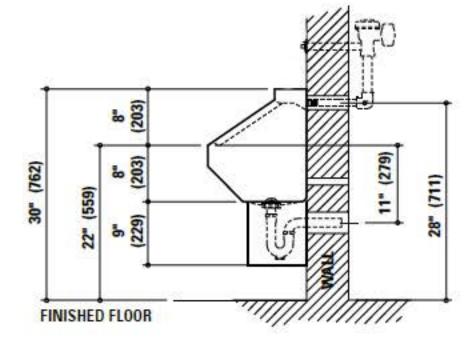

#### HOLES FOR CORE DRILLING OR STEEL PLATE WALLS

Dear Customer,

Verification must be received before order can be entered for shipment.

Please sign below to verify the 7142 Urinal meets your requirements.