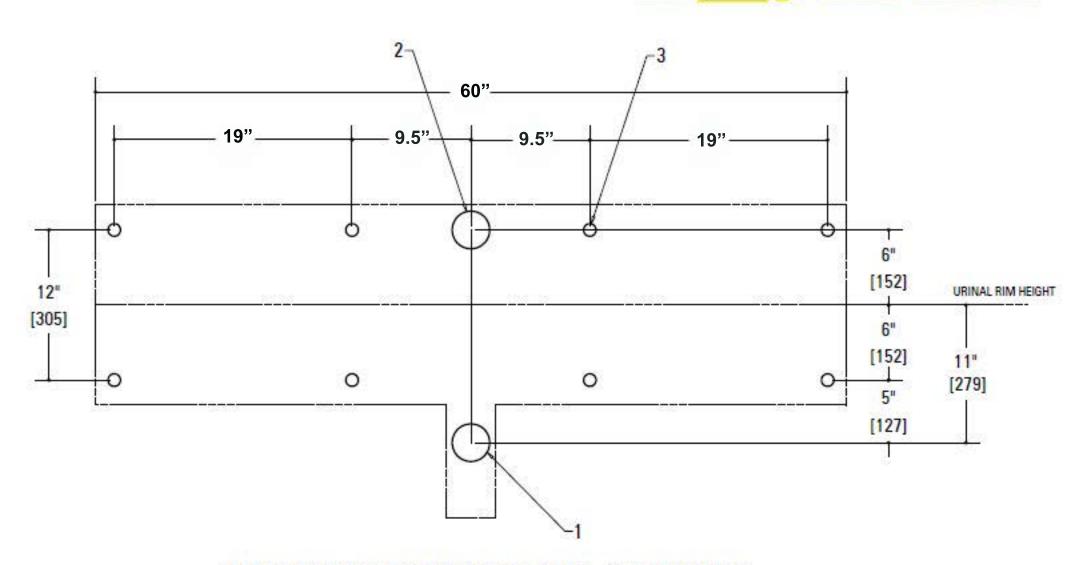

- 1. 3" [76] Diameter wall opening for waste outlet
- 2. 3" Diameter wall opening for 3/4" MIPT flush supply inlet
- 3. 1" [25] Diameter wall openings for anchors. (8)

#### WALL THICKNESS AND TYPE (Must Specify)