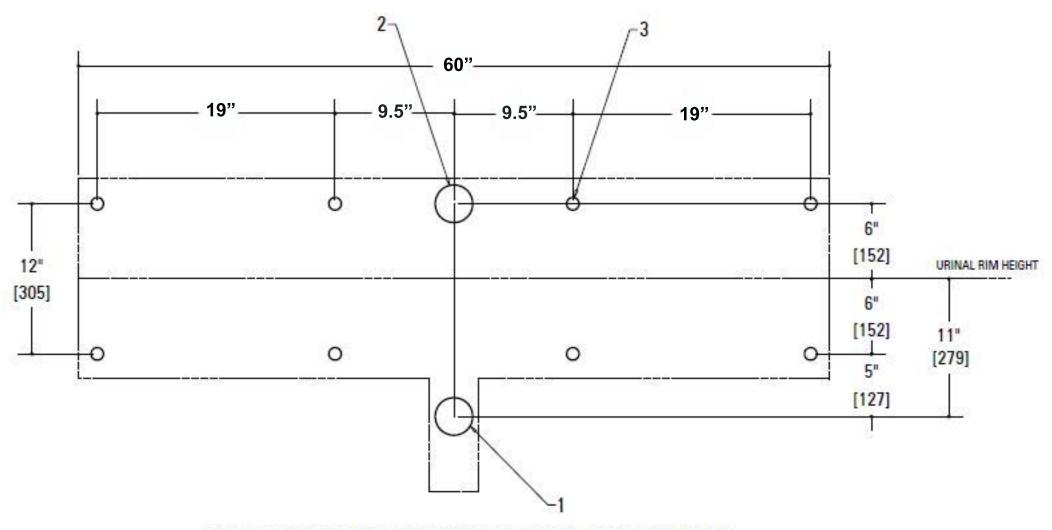

- 1. 3" [76] Diameter wall opening for waste outlet
- 2. 3" Diameter wall opening for 3/4" MIPT flush supply inlet
- 3. 1" [25] Diameter wall openings for anchors. (8)