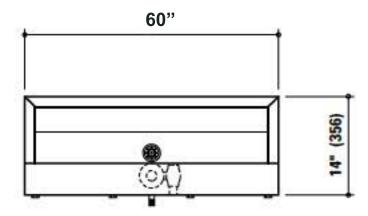

PlumbingSupply.com **Order Verification Form** 

## **Signature Required Below**



Due to continuous product improvement Metcraft reserves the right to make changes in design and specifications without prior notice. All dimensions should be verified with the factory for current information.

- 1. 3" [76] Diameter wall opening for waste outlet
- 2. 3" Diameter wall opening for 3/4" MIPT flush supply inlet
- 3. 1" [25] Diameter wall openings for anchors. (8)



## WALL THICKNESS AND TYPE (Must Specify)

Thickness:

Type: Concrete Block Steel



HOLES FOR CORE DRILLING OR STEEL PLATE WALLS

## X WITH A168 OPTION - includes Metal Template for Wall Openings

Dear Customer,

Verification must be received before order can be entered for shipment.

Please sign below to verify the 7142 Urinal with A168 metal template meets your requirements.

## Х

**Customer Signature** 

Plea