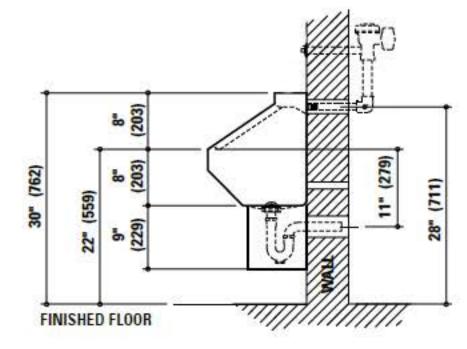

## WALL THICKNESS AND TYPE (Must Specify)

Thickness:

Type: Concrete Block Steel

HOLES FOR CORE DRILLING OR STEEL PLATE WALLS