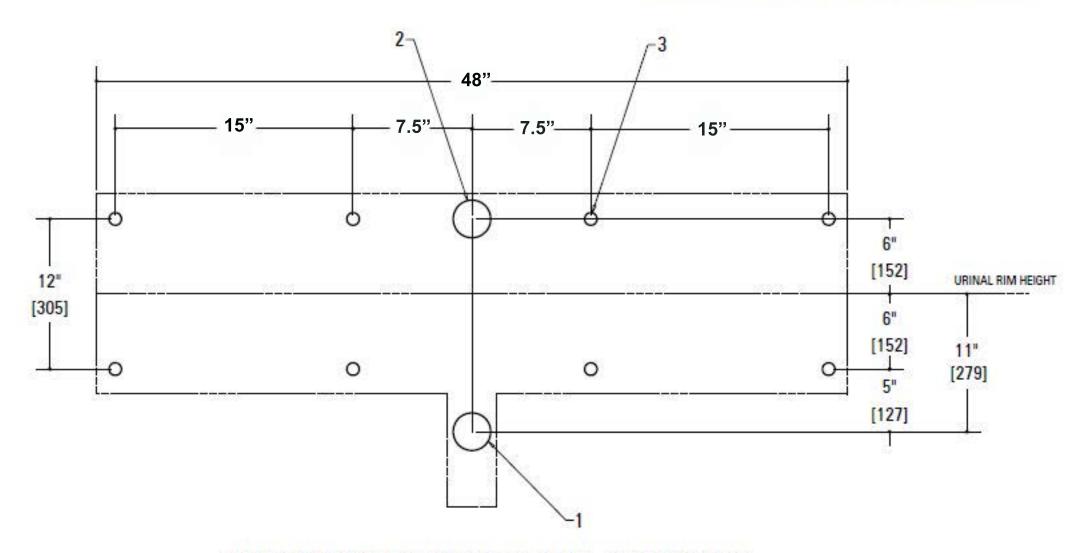

- 1. 3" [76] Diameter wall opening for waste outlet
- 2. 3" Diameter wall opening for 3/4" MIPT flush supply inlet
- 3. 1" [25] Diameter wall openings for anchors. (8)

## HOLES FOR CORE DRILLING OR STEEL PLATE WALLS

Dear Customer,

Verification must be received before order can be entered for shipment.

Please sign below to verify the 7141 Urinal meets your requirements.