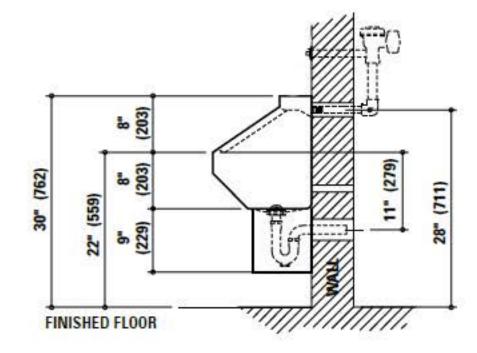

## #7141 - Back Supply - 3/4" mipt URINAL FIXTURE

## PlumbingSupply.com **Order Verification Form Signature Required Below**



Due to continuous product improvement Metcraft reserves the right to make changes in design and specifications without prior notice. All dimensions should be verified with the factory for current information.

- 1. 3" [76] Diameter wall opening for waste outlet
- 2. 3" Diameter wall opening for 3/4" MIPT flush supply inlet
- 3. 1" [25] Diameter wall openings for anchors. (8)



## WALL THICKNESS AND TYPE (Must Specify)

Thickness:

Type: Concrete Block Steel



## HOLES FOR CORE DRILLING OR STEEL PLATE WALLS

Dear Customer,

Verification must be received before order can be entered for shipment.

Please sign below to verify the 7141 Urinal meets your requirements.

Χ

**Customer Signature** 

Please print name and return to:

PlumbingSupply Group LLC - FAX: 530-891-0654 EMAIL: sales@plumbingsupply.com