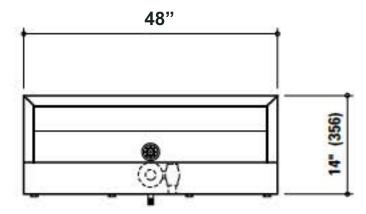

## #7141 - Back Supply - 3/4" mipt URINAL FIXTURE

## PlumbingSupply.com **Order Verification Form Signature Required Below**



Due to continuous product improvement Metcraft reserves the right to make changes in design and specifications without prior notice. All dimensions should be verified with the factory for current information.

- 1. 3" [76] Diameter wall opening for waste outlet
- 2. 3" Diameter wall opening for 3/4" MIPT flush supply inlet
- 3. 1" [25] Diameter wall openings for anchors. (8)



## WALL THICKNESS AND TYPE (Must Specify)

Thickness:

Type: Concrete Block Steel



## HOLES FOR CORE DRILLING OR STEEL PLATE WALLS

Dear Customer,

Verification must be received before order can be entered for shipment.

Please sign below to verify the 7141 Urinal meets your requirements.

Χ

**Customer Signature** 

Please print name and return to:

PlumbingSupply Group LLC - FAX: 530-891-0654 EMAIL: sales@plum