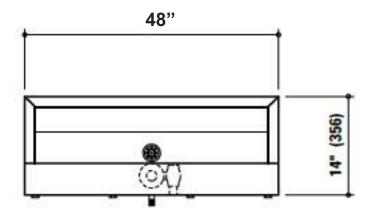

PlumbingSupply.com **Order Verification Form** 

## **Signature Required Below**



Due to continuous product improvement Metcraft reserves the right to make changes in design and specifications without prior notice. All dimensions should be verified with the factory for current information.

- 1. 3" [76] Diameter wall opening for waste outlet
- 2. 3" Diameter wall opening for 3/4" MIPT flush supply inlet
- 3. 1" [25] Diameter wall openings for anchors. (8)



## WALL THICKNESS AND TYPE (Must Specify)

Thickness:

Type: Concrete Block Steel



## X WITH A168 OPTION - includes Metal Template for Wall Openings

Dear Customer,

Verification must be received before order can be entered for shipment.

Please sign below to verify the 7141 Urinal with A168 metal template meets your requirements.

## Х

**Customer Signature** 

Please print name and return to:

PlumbingSupply G