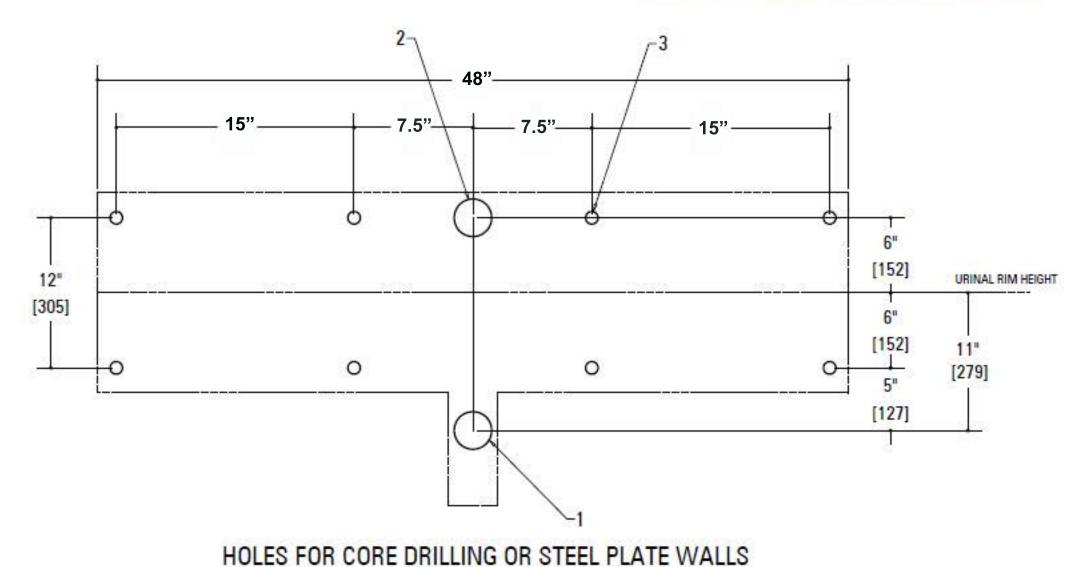

- 1. 3" [76] Diameter wall opening for waste outlet
- 2. 3" Diameter wall opening for 3/4" MIPT flush supply inlet
- 3. 1" [25] Diameter wall openings for anchors. (8)