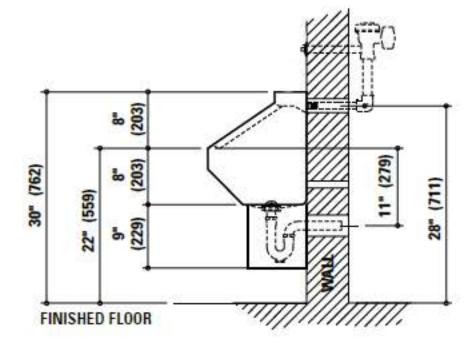

- 1. 3" [76] Diameter wall opening for waste outlet
- 2. 3" Diameter wall opening for 3/4" MIPT flush supply inlet
- 3. 1" [25] Diameter wall openings for anchors. (8)