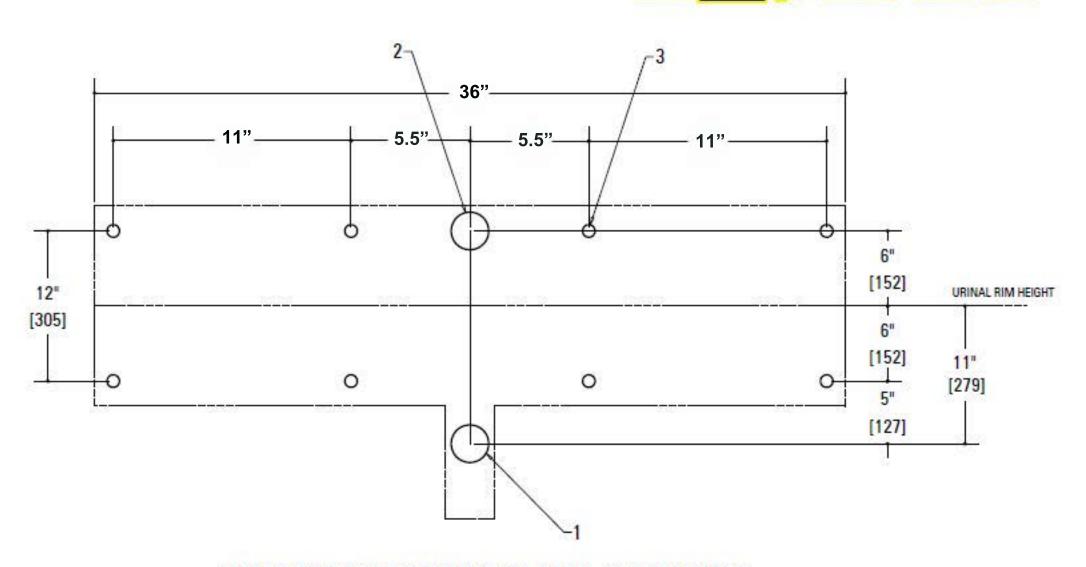

- 1. 3" [76] Diameter wall opening for waste outlet
- 2. 3" Diameter wall opening for 3/4" MIPT flush supply inlet
- 3. 1" [25] Diameter wall openings for anchors. (8)