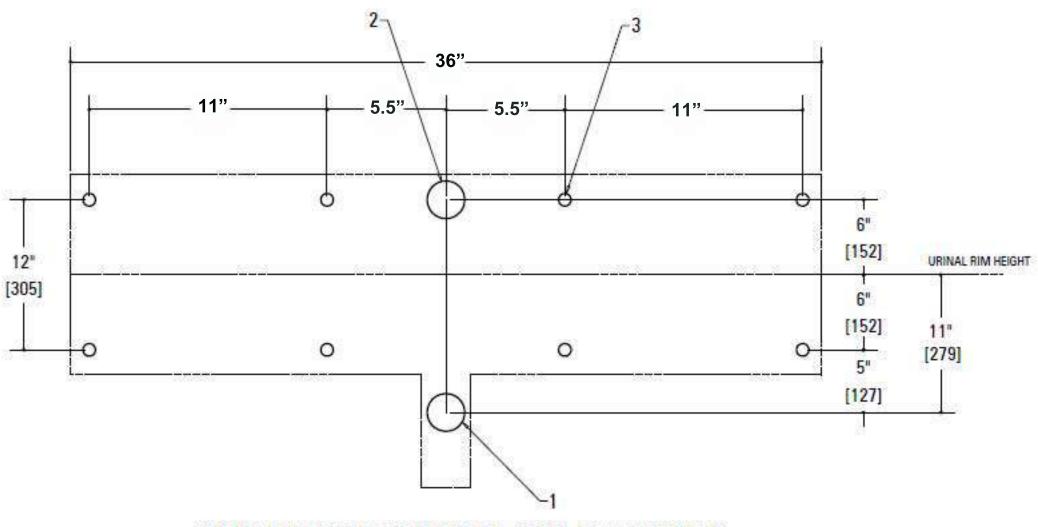

- 1. 3" [76] Diameter wall opening for waste outlet
- 2. 3" Diameter wall opening for 3/4" MIPT flush supply inlet
- 3. 1" [25] Diameter wall openings for anchors. (8)

## WALL THICKNESS AND TYPE (Must Specify)

Thickness:

Type: Concrete Block Steel

HOLES FOR CORE DRILLING OR STEEL PLATE WALLS