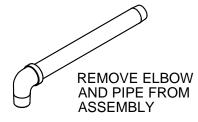

## FOR VERTICAL SUPPLY (RECONFIGURE AS SHOWN)

REMOVE HANDLE, FLIP COMPLETELY TO OTHER SIDE. REATTACH.

ASSEMBLE SHORTER 3 1/2" NIPPLE (SUPPLIED)