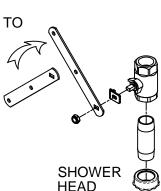

## FOR VERTICAL SUPPLY (RECONFIGURE AS SHOWN)

REMOVE HANDLE, FLIP COMPLETELY TO OTHER SIDE. REATTACH.

ASSEMBLE SHORTER 3 1/2" NIPPLE (SUPPLIED)