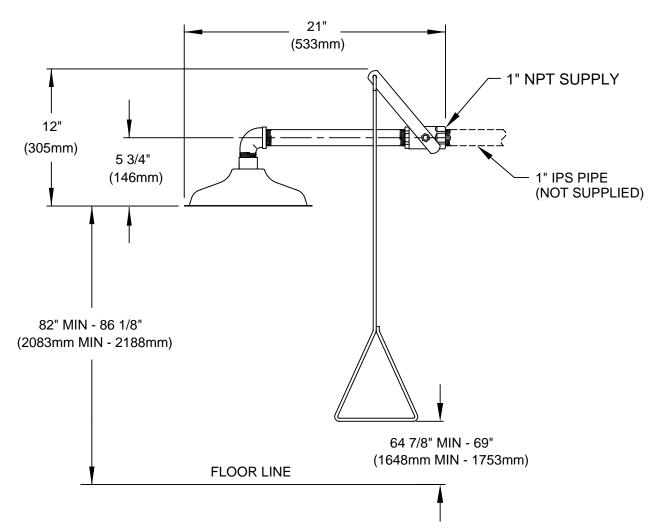

## HORIZONTAL SUPPLY (STANDARD)

## NOTES:

- 1. WHEN INSTALLING THIS UNIT, LOCAL, STATE, OR FEDERAL CODES SHOULD BE ADHERED TO FOR INSTALLATION DIMENSIONS (LOCATIONS), WASTE AND SUPPLY REQUIREMENTS OTHER THAN SHOWN.
- 2. TO COMPLY WITH ANSI Z358.1-2014 FOR EMERGENCY SHOWER EQUIPMENT:
- SHOWER SHALL BE POSITIONED SUCH THAT SHOWER HEAD IS NO LESS THAN 82" (2083mm) AND NO GREATER THAN 96" (2438mm) FROM SURFACE ON WHICH USER STANDS.
- SHOWER SPRAY PATTERN SHALL HAVE A MINIMUM DIAMETER OF 20" (508mm) AT 60" (1524mm) ABOVE SURFACE ON WHICH USER STANDS, AND CENTER OF SPRAY PATTERN SHALL BE LOCATED NO LESS THAN 16" (406mm) FROM NEAREST OBSTRUCTION.
- 3. DIMENSIONS MAY VARY ±1/2" (13mm).