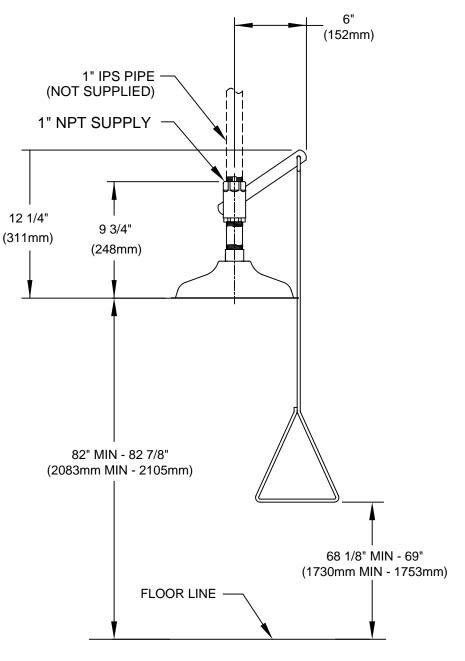

## FOR VERTICAL SUPPLY (RECONFIGURE AS SHOWN)

REMOVE HANDLE, FLIP COMPLETELY TO OTHER SIDE. REATTACH.

ASSEMBLE SHORTER 3 1/2" NIPPLE (SUPPLIED)

## NOTES:

- WHEN INSTALLING THIS UNIT, LOCAL, STATE, OR FEDERAL CODES SHOULD BE ADHERED TO FOR INSTALLATION DIMENSIONS (LOCATIONS), WASTE AND SUPPLY REQUIREMENTS OTHER THAN SHOWN.
- 2. TO COMPLY WITH ANSI Z358.1-2014 FOR EMERGENCY SHOWER EQUIPMENT:
- SHOWER SHALL BE POSITIONED SUCH THAT SHOWER HEAD IS NO LESS THAN 82" (2083mm) AND NO GREATER THAN 96" (2438mm) FROM SURFACE ON WHICH USER STANDS.
- SHOWER SPRAY PATTERN SHALL HAVE A MINIMUM DIAMETER OF 20" (508mm) AT 60" (1524mm) ABOVE SURFACE ON WHICH USER STANDS, AND CENTER OF SPRAY PATTERN SHALL BE LOCATED NO LESS THAN 16" (406mm) FROM NEAREST OBSTRUCTION.
- 3. DIMENSIONS MAY VARY BY ±1/2" (13 mm).