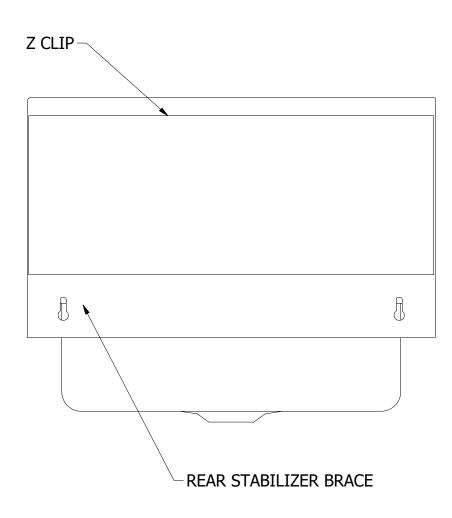

|          | PART NUMBER                                    | TITLE                 |
|----------|------------------------------------------------|-----------------------|
|          | CM.30.224L                                     | COMAL HANDSINK        |
| Н        | PRODUCT CATEGORY                               | DESCRIPTION           |
|          | HANDWASH SINK                                  | 20GA. SINK W. DECK MO |
| 2.       | THE INFORMATION CONTAINED IN THIS DRAWING      | MATERIAL              |
| y        | IS THE SOLE PROPERTY OF GRIFFIN PRODUCTS, INC. |                       |
| 9        | ANY REPORDUCTION IN PART OR AS A WHOLE         | DRW. BY / DATE        |
| 9        | WITHOUT THE WRITTEN PERMISSION FROM            |                       |
| <u> </u> | GRIFFIN PRODUCTS, INC. IS PROHIBITED.          | DNZ 01/24/18          |
|          |                                                |                       |

| TITLE                                              |                       |          |       |            |  |  |
|----------------------------------------------------|-----------------------|----------|-------|------------|--|--|
| COMAL HANDSINK                                     |                       |          |       |            |  |  |
| DESCRIPTION                                        |                       |          |       |            |  |  |
| 20GA. SINK W. DECK MOUNTED FAUCET, LEFT END SPLASH |                       |          |       |            |  |  |
| MATERIAL                                           | ALL DIMENSIONS ARE IN |          |       |            |  |  |
|                                                    |                       | X INCHES |       |            |  |  |
| DRW. BY / DATE                                     | APPROVED BY / DATE    | REV.     | SCALE | SIZE SHEET |  |  |
| DNZ 01/24/18                                       |                       |          | 1/4   | C 1/1      |  |  |