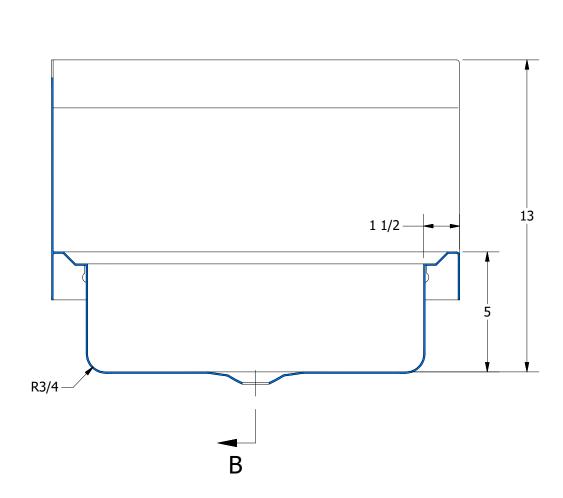

SECTION A-A SCALE 1 / 4

SECTION B-B SCALE 1 / 4

|                   |             |         |           | ı   |  |  |
|-------------------|-------------|---------|-----------|-----|--|--|
|                   |             |         |           | ı   |  |  |
|                   |             |         |           | 1   |  |  |
|                   |             |         |           | i ( |  |  |
|                   |             |         |           | i ' |  |  |
|                   |             |         |           | ì   |  |  |
|                   |             |         |           | l   |  |  |
|                   |             |         |           | ı   |  |  |
| REV               | DESCRIPTION | DATE    | APPROVED  | l   |  |  |
|                   | DESCRIPTION | D/ (1 L | 741110125 | ı   |  |  |
| REVISION HISTORY  |             |         |           |     |  |  |
| INEVISION HISTORY |             |         |           |     |  |  |

|          | PART NUMBER                                    | TITLE                 |
|----------|------------------------------------------------|-----------------------|
|          | CM.30.224L                                     | COMAL HANDSINK        |
| Н        | PRODUCT CATEGORY                               | DESCRIPTION           |
|          | HANDWASH SINK                                  | 20GA. SINK W. DECK MO |
| 2.       | THE INFORMATION CONTAINED IN THIS DRAWING      | MATERIAL              |
| y        | IS THE SOLE PROPERTY OF GRIFFIN PRODUCTS, INC. |                       |
| 9        | ANY REPORDUCTION IN PART OR AS A WHOLE         | DRW. BY / DATE        |
| 9        | WITHOUT THE WRITTEN PERMISSION FROM            |                       |
| <u> </u> | GRIFFIN PRODUCTS, INC. IS PROHIBITED.          | DNZ 01/24/18          |
|          |                                                |                       |

| TITLE                                              |                       |          |       |            |  |  |
|----------------------------------------------------|-----------------------|----------|-------|------------|--|--|
| COMAL HANDSINK                                     |                       |          |       |            |  |  |
| DESCRIPTION                                        |                       |          |       |            |  |  |
| 20GA. SINK W. DECK MOUNTED FAUCET, LEFT END SPLASH |                       |          |       |            |  |  |
| MATERIAL                                           | ALL DIMENSIONS ARE IN |          |       |            |  |  |
|                                                    |                       | X INCHES |       |            |  |  |
| DRW. BY / DATE                                     | APPROVED BY / DATE    | REV.     | SCALE | SIZE SHEET |  |  |
| DNZ 01/24/18                                       |                       |          | 1/4   | C 1/1      |  |  |