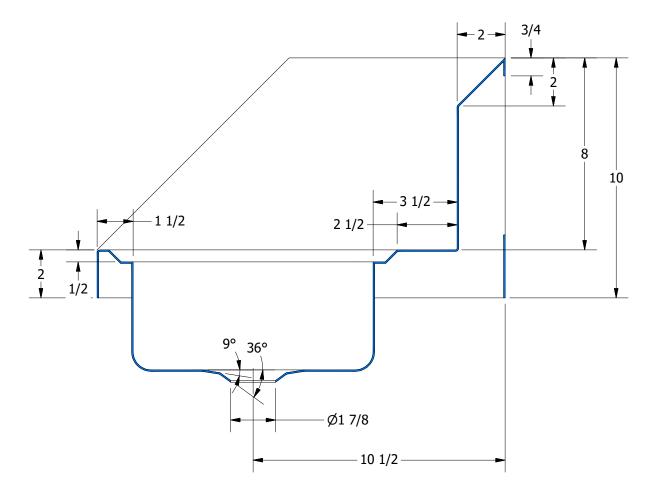

|          | PART NUMBER                                    | TITLE                 |
|----------|------------------------------------------------|-----------------------|
|          | CM.30.224L                                     | COMAL HANDSINK        |
| Н        | PRODUCT CATEGORY                               | DESCRIPTION           |
|          | HANDWASH SINK                                  | 20GA. SINK W. DECK MO |
| 2.       | THE INFORMATION CONTAINED IN THIS DRAWING      | MATERIAL              |
| y        | IS THE SOLE PROPERTY OF GRIFFIN PRODUCTS, INC. |                       |
| 9        | ANY REPORDUCTION IN PART OR AS A WHOLE         | DRW. BY / DATE        |
| 9        | WITHOUT THE WRITTEN PERMISSION FROM            |                       |
| <u> </u> | GRIFFIN PRODUCTS, INC. IS PROHIBITED.          | DNZ 01/24/18          |
|          |                                                |                       |

| TITLE                                              |                       |          |       |            |  |  |
|----------------------------------------------------|-----------------------|----------|-------|------------|--|--|
| COMAL HANDSINK                                     |                       |          |       |            |  |  |
| DESCRIPTION                                        |                       |          |       |            |  |  |
| 20GA. SINK W. DECK MOUNTED FAUCET, LEFT END SPLASH |                       |          |       |            |  |  |
| MATERIAL                                           | ALL DIMENSIONS ARE IN |          |       |            |  |  |
|                                                    |                       | X INCHES |       |            |  |  |
| DRW. BY / DATE                                     | APPROVED BY / DATE    | REV.     | SCALE | SIZE SHEET |  |  |
| DNZ 01/24/18                                       |                       |          | 1/4   | C 1/1      |  |  |