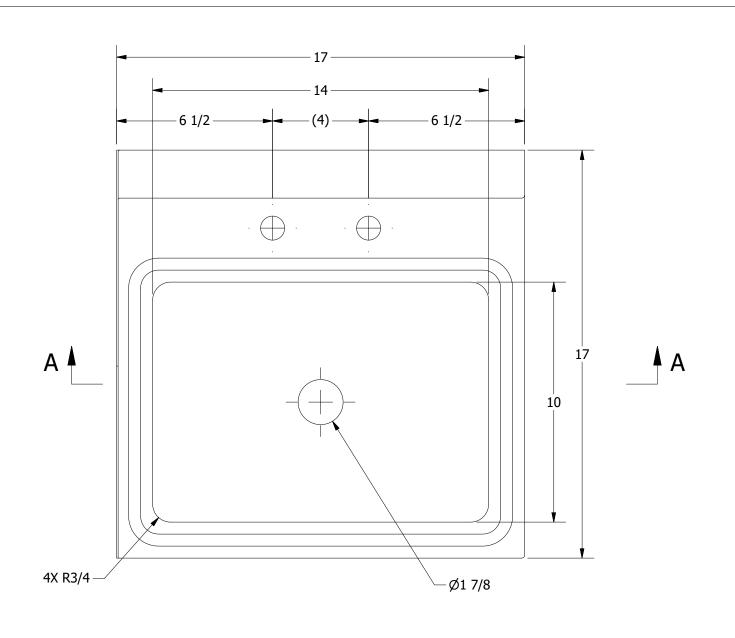

|          | PART NUMBER                                    | TITLE                 |
|----------|------------------------------------------------|-----------------------|
|          | CM.30.224L                                     | COMAL HANDSINK        |
| Н        | PRODUCT CATEGORY                               | DESCRIPTION           |
|          | HANDWASH SINK                                  | 20GA. SINK W. DECK MO |
| 2.       | THE INFORMATION CONTAINED IN THIS DRAWING      | MATERIAL              |
| y        | IS THE SOLE PROPERTY OF GRIFFIN PRODUCTS, INC. |                       |
| 9        | ANY REPORDUCTION IN PART OR AS A WHOLE         | DRW. BY / DATE        |
| 9        | WITHOUT THE WRITTEN PERMISSION FROM            |                       |
| <u> </u> | GRIFFIN PRODUCTS, INC. IS PROHIBITED.          | DNZ 01/24/18          |
|          |                                                |                       |

| TITLE                                              |                       |          |       |            |  |  |
|----------------------------------------------------|-----------------------|----------|-------|------------|--|--|
| COMAL HANDSINK                                     |                       |          |       |            |  |  |
| DESCRIPTION                                        |                       |          |       |            |  |  |
| 20GA. SINK W. DECK MOUNTED FAUCET, LEFT END SPLASH |                       |          |       |            |  |  |
| MATERIAL                                           | ALL DIMENSIONS ARE IN |          |       |            |  |  |
|                                                    |                       | X INCHES |       |            |  |  |
| DRW. BY / DATE                                     | APPROVED BY / DATE    | REV.     | SCALE | SIZE SHEET |  |  |
| DNZ 01/24/18                                       |                       |          | 1/4   | C 1/1      |  |  |