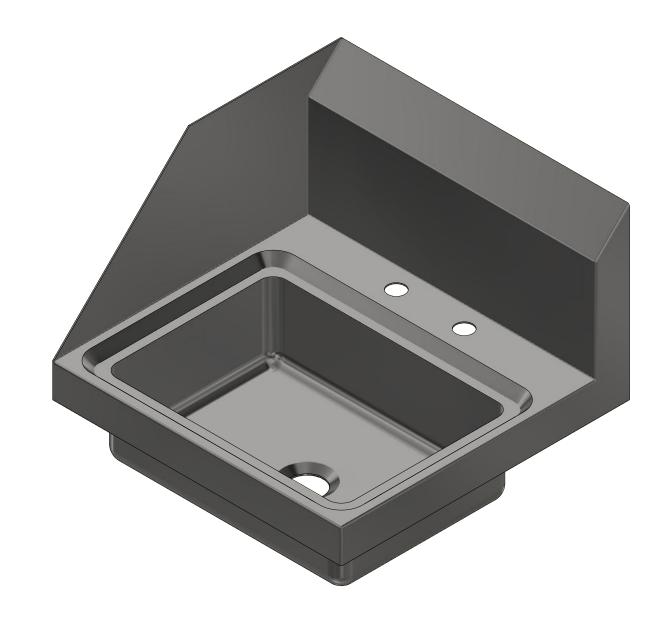

|          | PART NUMBER                                    | TITLE                 |
|----------|------------------------------------------------|-----------------------|
|          | CM.30.224L                                     | COMAL HANDSINK        |
| Н        | PRODUCT CATEGORY                               | DESCRIPTION           |
|          | HANDWASH SINK                                  | 20GA. SINK W. DECK MO |
| 2.       | THE INFORMATION CONTAINED IN THIS DRAWING      | MATERIAL              |
| y        | IS THE SOLE PROPERTY OF GRIFFIN PRODUCTS, INC. |                       |
| 9        | ANY REPORDUCTION IN PART OR AS A WHOLE         | DRW. BY / DATE        |
| 9        | WITHOUT THE WRITTEN PERMISSION FROM            |                       |
| <u> </u> | GRIFFIN PRODUCTS, INC. IS PROHIBITED.          | DNZ 01/24/18          |
|          |                                                |                       |

| TITLE                                              |                       |          |       |            |  |  |
|----------------------------------------------------|-----------------------|----------|-------|------------|--|--|
| COMAL HANDSINK                                     |                       |          |       |            |  |  |
| DESCRIPTION                                        |                       |          |       |            |  |  |
| 20GA. SINK W. DECK MOUNTED FAUCET, LEFT END SPLASH |                       |          |       |            |  |  |
| MATERIAL                                           | ALL DIMENSIONS ARE IN |          |       |            |  |  |
|                                                    |                       | X INCHES |       |            |  |  |
| DRW. BY / DATE                                     | APPROVED BY / DATE    | REV.     | SCALE | SIZE SHEET |  |  |
| DNZ 01/24/18                                       |                       |          | 1/4   | C 1/1      |  |  |