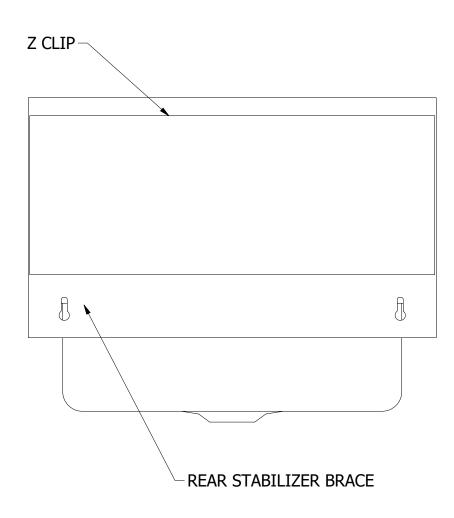

SECTION A-A SCALE 1 / 4





SECTION B-B SCALE 1 / 4

ALL DIMENSIONS ARE IN X INCHES

REV. | SCALE | SIZE | SHEET | | 1 / 4 | C | 1 / 1

|                  |             |      |            | /   |  |  |
|------------------|-------------|------|------------|-----|--|--|
|                  |             |      |            | (   |  |  |
|                  |             |      |            | \ \ |  |  |
|                  |             |      |            |     |  |  |
|                  |             |      |            |     |  |  |
|                  |             |      |            |     |  |  |
| REV              | DECCRIPTION | DATE | A DDD OVED | l   |  |  |
| KEV              | DESCRIPTION | DATE | APPROVED   |     |  |  |
| REVISION HISTORY |             |      |            |     |  |  |
| REVISION DISTORT