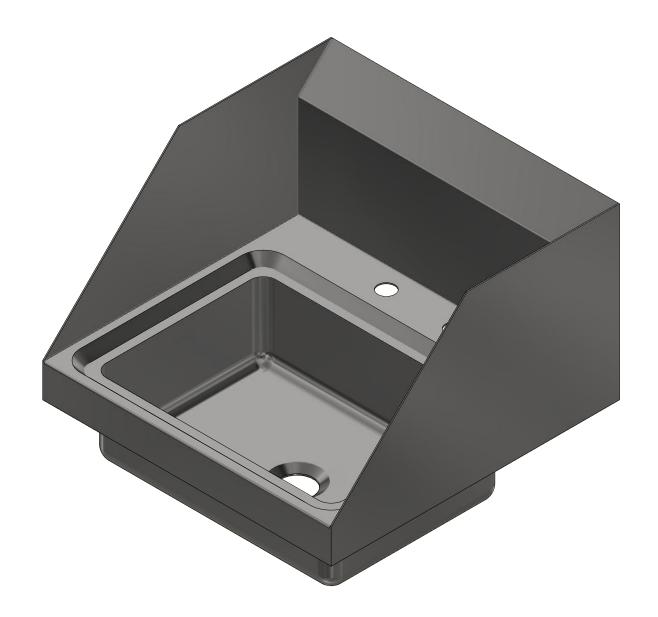

| PART NUMBER                                                                                                                     | TITLE                       |                     |                     |  |
|---------------------------------------------------------------------------------------------------------------------------------|-----------------------------|---------------------|---------------------|--|
| CM.30.224D                                                                                                                      | COMAL HANDSINK              |                     |                     |  |
| PRODUCT CATEGORY                                                                                                                | DESCRIPTION                 |                     |                     |  |
| HANDWASH SINK                                                                                                                   | 20GA. SINK W. DECK M        | OUNTED FAUCET, LEFT | end Splash          |  |
| THE INFORMATION CONTAINED IN THIS DRAWING IS THE SOLE PROPERTY OF GRIFFIN PRODUCTS, INC. ANY REPORDUCTION IN PART OR AS A WHOLE |                             |                     | ALL DIMENS:<br>X IN |  |
| WITHOUT THE WRITTEN PERMISSION FROM GRIFFIN PRODUCTS, INC. IS PROHIBITED.                                                       | DRW. BY / DATE DNZ 01/24/18 | APPROVED BY / DATE  | REV. SCALE 1/4      |  |