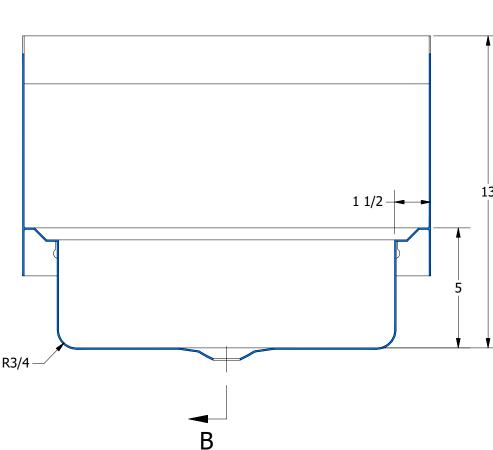

SECTION A-A SCALE 1 / 4

SECTION B-B SCALE 1 / 4

ALL DIMENSIONS ARE IN X INCHES

REV. | SCALE | SIZE | SHEET | | 1 / 4 | C | 1 / 1

|                  |             |      |            | /   |  |  |
|------------------|-------------|------|------------|-----|--|--|
|                  |             |      |            | (   |  |  |
|                  |             |      |            | \ \ |  |  |
|                  |             |      |            |     |  |  |
|                  |             |      |            |     |  |  |
|                  |             |      |            |     |  |  |
| REV              | DECCRIPTION | DATE | A DDD OVED | l   |  |  |
| KEV              | DESCRIPTION | DATE | APPROVED   |     |  |  |
| REVISION HISTORY |             |      |            |     |  |  |
| REVISION DISTORT |             |      |            |     |  |  |