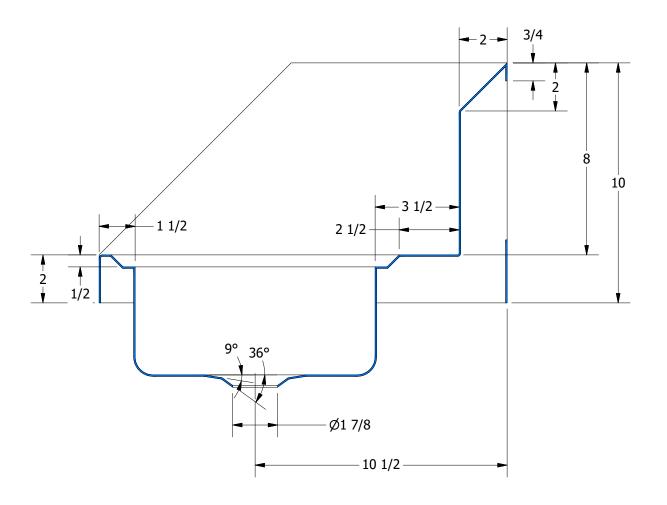

| PART NUMBER                                                                                                                     | TITLE                       |                     |                     |  |
|---------------------------------------------------------------------------------------------------------------------------------|-----------------------------|---------------------|---------------------|--|
| CM.30.224D                                                                                                                      | COMAL HANDSINK              |                     |                     |  |
| PRODUCT CATEGORY                                                                                                                | DESCRIPTION                 |                     |                     |  |
| HANDWASH SINK                                                                                                                   | 20GA. SINK W. DECK M        | OUNTED FAUCET, LEFT | end Splash          |  |
| THE INFORMATION CONTAINED IN THIS DRAWING IS THE SOLE PROPERTY OF GRIFFIN PRODUCTS, INC. ANY REPORDUCTION IN PART OR AS A WHOLE |                             |                     | ALL DIMENS:<br>X IN |  |
| WITHOUT THE WRITTEN PERMISSION FROM GRIFFIN PRODUCTS, INC. IS PROHIBITED.                                                       | DRW. BY / DATE DNZ 01/24/18 | APPROVED BY / DATE  | REV. SCALE 1/4      |  |