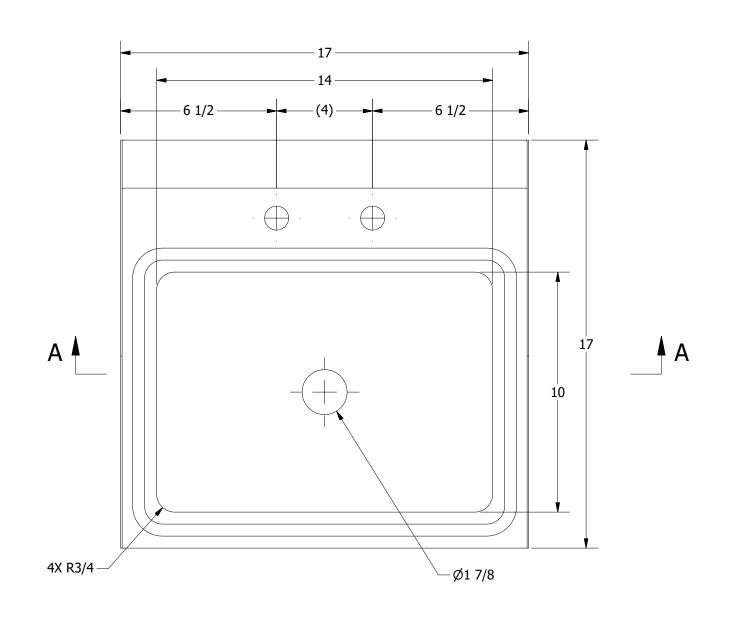

SECTION A-A SCALE 1 / 4

SECTION B-B SCALE 1 / 4

ALL DIMENSIONS ARE IN X INCHES

REV. | SCALE | SIZE | SHEET | | 1 / 4 | C | 1 / 1

|                  |             |      |            | /   |  |  |
|------------------|-------------|------|------------|-----|--|--|
|                  |             |      |            | (   |  |  |
|                  |             |      |            | \ \ |  |  |
|                  |             |      |            |     |  |  |
|                  |             |      |            |     |  |  |
|                  |             |      |            |     |  |  |
| REV              | DECCRIPTION | DATE | A DDD OVED | l   |  |  |
| KEV              | DESCRIPTION | DATE | APPROVED   |     |  |  |
| REVISION HISTORY |             |      |            |     |  |  |
| REVISION DISTORT |             |      |            |     |  |  |