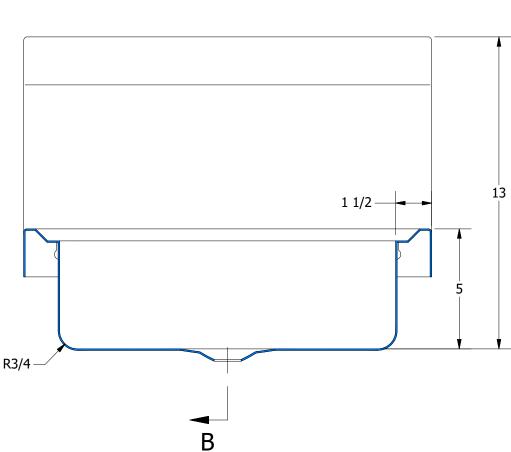

SECTION A-A SCALE 1 / 4

SECTION B-B SCALE 1 / 4

|                   |             |      |          | ı   |  |  |
|-------------------|-------------|------|----------|-----|--|--|
|                   |             |      |          | l   |  |  |
|                   |             |      |          | ١., |  |  |
|                   |             |      |          | ı ( |  |  |
|                   |             |      |          | ı ' |  |  |
|                   |             |      |          | ì   |  |  |
|                   |             |      |          | ì   |  |  |
|                   |             |      |          | ı   |  |  |
| REV               | DESCRIPTION | DATE | APPROVED | ì   |  |  |
| IVLV              | DESCRIFTION | DAIL | AFFROVED | l   |  |  |
| REVISION HISTORY  |             |      |          |     |  |  |
| KEA121ON LITALOKA |             |      |          |     |  |  |

| 0.4.40                                                  | PART NUMBER                                                                                                                                                                                                                                                                                                                 | TITLE                       |                    |                  |                     |
|---------------------------------------------------------|-----------------------------------------------------------------------------------------------------------------------------------------------------------------------------------------------------------------------------------------------------------------------------------------------------------------------------|-----------------------------|--------------------|------------------|---------------------|
| diffic                                                  | CM.30.224                                                                                                                                                                                                                                                                                                                   | COMAL HANDSINK              |                    |                  |                     |
| riffir                                                  | PRODUCT CATEGORY                                                                                                                                                                                                                                                                                                            | DESCRIPTION                 |                    |                  |                     |
|                                                         | HANDWASH SINK                                                                                                                                                                                                                                                                                                               | 20GA. SINK W. DECK M        | OUNTED FAUCET.     |                  |                     |
| PRODUCTS INC. THE INFORMATION CONTAINED IN THIS DRAWING |                                                                                                                                                                                                                                                                                                                             | MATERIAL                    |                    | ALL DIMENSI      | ONS ARE IN          |
| 303 Blue Bird Parkway<br>Wills Point, Texas 75169       | IS THE SOLE PROPERTY OF GRIFFIN PRODUCTS, INC. ANY REPORDUCTION IN PART OR AS A WHOLE                                                                                                                                                                                                                                       |                             |                    | X INC            | CHES                |
| 9-9709 /Fax: (903) 873-6389<br>www.qpsink.com           | WITHOUT THE WRITTEN PERMISSION FROM GRIFFIN PRODUCTS, INC. IS PROHIBITED.                                                                                                                                                                                                                                                   | DRW. BY / DATE DNZ 01/24/18 | APPROVED BY / DATE | REV. SCALE 1 / 4 | SIZE SHEET  C 1 / 1 |
|                                                         | G. III. 7 11 10 2 2 2 1 3 7 11 2 1 1 2 1 1 2 2 2 2 2 3 7 11 2 1 1 2 2 2 2 2 3 7 1 2 1 2 2 2 2 2 3 7 1 2 1 2 2 2 2 2 3 7 1 2 1 2 2 2 2 2 3 7 1 2 1 2 2 2 2 2 3 7 1 2 1 2 2 2 2 2 3 7 1 2 1 2 2 2 2 2 3 7 1 2 1 2 2 2 2 2 3 7 1 2 1 2 2 2 2 2 3 7 1 2 1 2 2 2 2 2 3 7 1 2 2 2 2 2 2 3 7 1 2 2 2 2 2 2 2 2 2 2 2 2 2 2 2 2 2 2 | 01/2 1/10                   |                    |                  | C   1 / 1           |