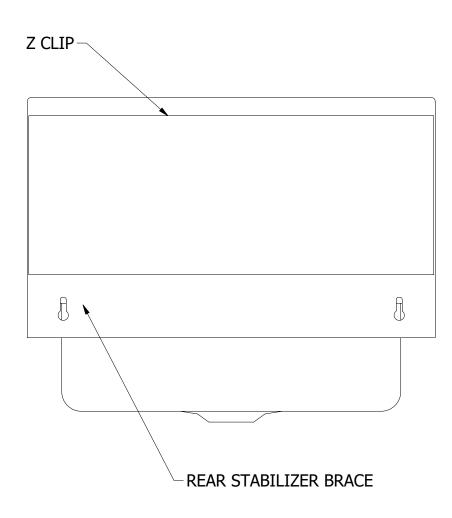

SECTION A-A SCALE 1 / 4





SECTION B-B SCALE 1 / 4

|                   |             |      |          | ı   |  |  |
|-------------------|-------------|------|----------|-----|--|--|
|                   |             |      |          | l   |  |  |
|                   |             |      |          | ١., |  |  |
|                   |             |      |          | ı ( |  |  |
|                   |             |      |          | ı ' |  |  |
|                   |             |      |          | ì   |  |  |
|                   |             |      |          | ì   |  |  |
|                   |             |      |          | ı   |  |  |
| REV               | DESCRIPTION | DATE | APPROVED | ì   |  |  |
| IVLV              | DESCRIFTION | DAIL | AFFROVED | l   |  |  |
| REVISION HISTORY  |             |      |