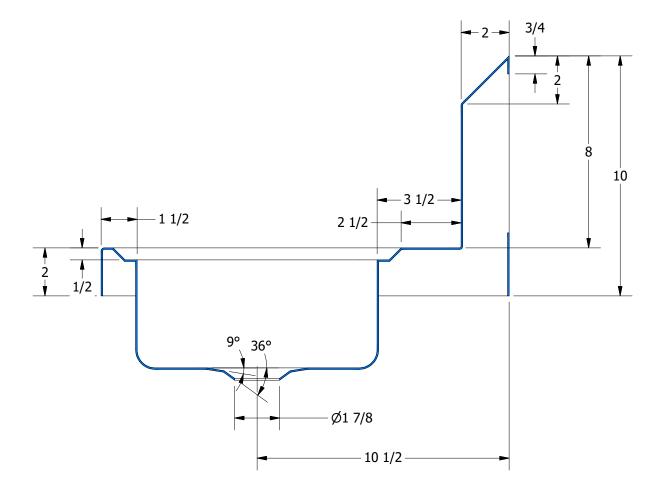

| 0.4.40                                                  | PART NUMBER                                                                                                                                                                                                                                                                                                                 | TITLE                       |                    |                  |                     |
|---------------------------------------------------------|-----------------------------------------------------------------------------------------------------------------------------------------------------------------------------------------------------------------------------------------------------------------------------------------------------------------------------|-----------------------------|--------------------|------------------|---------------------|
| diffic                                                  | CM.30.224                                                                                                                                                                                                                                                                                                                   | COMAL HANDSINK              |                    |                  |                     |
| riffir                                                  | PRODUCT CATEGORY                                                                                                                                                                                                                                                                                                            | DESCRIPTION                 |                    |                  |                     |
|                                                         | HANDWASH SINK                                                                                                                                                                                                                                                                                                               | 20GA. SINK W. DECK M        | OUNTED FAUCET.     |                  |                     |
| PRODUCTS INC. THE INFORMATION CONTAINED IN THIS DRAWING |                                                                                                                                                                                                                                                                                                                             | MATERIAL                    |                    | ALL DIMENSI      | ONS ARE IN          |
| 303 Blue Bird Parkway<br>Wills Point, Texas 75169       | IS THE SOLE PROPERTY OF GRIFFIN PRODUCTS, INC. ANY REPORDUCTION IN PART OR AS A WHOLE                                                                                                                                                                                                                                       |                             |                    | X INC            | CHES                |
| 9-9709 /Fax: (903) 873-6389<br>www.qpsink.com           | WITHOUT THE WRITTEN PERMISSION FROM GRIFFIN PRODUCTS, INC. IS PROHIBITED.                                                                                                                                                                                                                                                   | DRW. BY / DATE DNZ 01/24/18 | APPROVED BY / DATE | REV. SCALE 1 / 4 | SIZE SHEET  C 1 / 1 |
|                                                         | G. III. 7 11 10 2 2 2 1 3 7 11 2 1 1 2 1 1 2 2 2 2 2 3 7 11 2 1 1 2 2 2 2 2 3 7 1 2 1 2 2 2 2 2 3 7 1 2 1 2 2 2 2 2 3 7 1 2 1 2 2 2 2 2 3 7 1 2 1 2 2 2 2 2 3 7 1 2 1 2 2 2 2 2 3 7 1 2 1 2 2 2 2 2 3 7 1 2 1 2 2 2 2 2 3 7 1 2 1 2 2 2 2 2 3 7 1 2 1 2 2 2 2 2 3 7 1 2 2 2 2 2 2 3 7 1 2 2 2 2 2 2 2 2 2 2 2 2 2 2 2 2 2 2 | 01/2 1/10                   |                    |                  | C   1 / 1           |