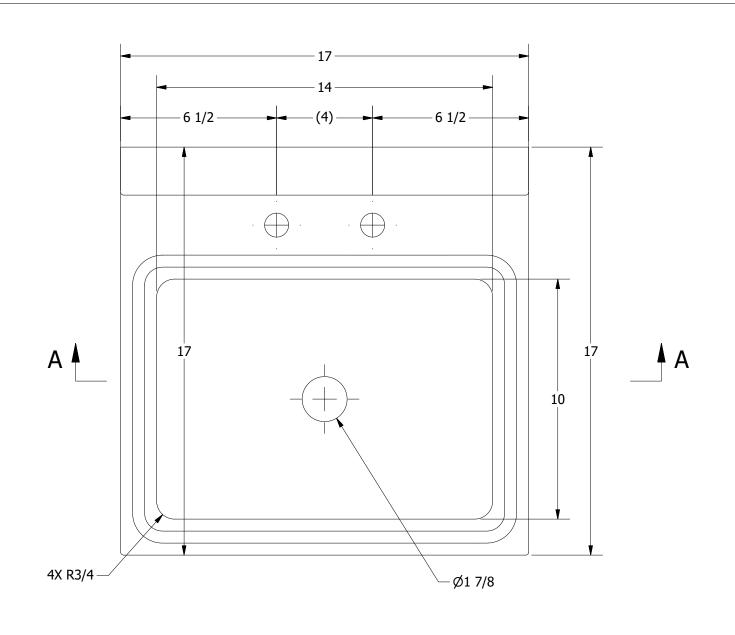

| 0.4.40                                                  | PART NUMBER                                                                                                                                                                                                                                                                                                                 | TITLE                       |                    |                  |                     |
|---------------------------------------------------------|-----------------------------------------------------------------------------------------------------------------------------------------------------------------------------------------------------------------------------------------------------------------------------------------------------------------------------|-----------------------------|--------------------|------------------|---------------------|
| diffic                                                  | CM.30.224                                                                                                                                                                                                                                                                                                                   | COMAL HANDSINK              |                    |                  |                     |
| riffir                                                  | PRODUCT CATEGORY                                                                                                                                                                                                                                                                                                            | DESCRIPTION                 |                    |                  |                     |
|                                                         | HANDWASH SINK                                                                                                                                                                                                                                                                                                               | 20GA. SINK W. DECK M        | OUNTED FAUCET.     |                  |                     |
| PRODUCTS INC. THE INFORMATION CONTAINED IN THIS DRAWING |                                                                                                                                                                                                                                                                                                                             | MATERIAL                    |                    | ALL DIMENSI      | ONS ARE IN          |
| 303 Blue Bird Parkway<br>Wills Point, Texas 75169       | IS THE SOLE PROPERTY OF GRIFFIN PRODUCTS, INC. ANY REPORDUCTION IN PART OR AS A WHOLE                                                                                                                                                                                                                                       |                             |                    | X INC            | CHES                |
| 9-9709 /Fax: (903) 873-6389<br>www.qpsink.com           | WITHOUT THE WRITTEN PERMISSION FROM GRIFFIN PRODUCTS, INC. IS PROHIBITED.                                                                                                                                                                                                                                                   | DRW. BY / DATE DNZ 01/24/18 | APPROVED BY / DATE | REV. SCALE 1 / 4 | SIZE SHEET  C 1 / 1 |
|                                                         | G. III. 7 11 10 2 2 2 1 3 7 11 2 1 1 2 1 1 2 2 2 2 2 3 7 11 2 1 1 2 2 2 2 2 3 7 1 2 1 2 2 2 2 2 3 7 1 2 1 2 2 2 2 2 3 7 1 2 1 2 2 2 2 2 3 7 1 2 1 2 2 2 2 2 3 7 1 2 1 2 2 2 2 2 3 7 1 2 1 2 2 2 2 2 3 7 1 2 1 2 2 2 2 2 3 7 1 2 1 2 2 2 2 2 3 7 1 2 1 2 2 2 2 2 3 7 1 2 2 2 2 2 2 3 7 1 2 2 2 2 2 2 2 2 2 2 2 2 2 2 2 2 2 2 | 01/2 1/10                   |                    |                  | C   1 / 1           |