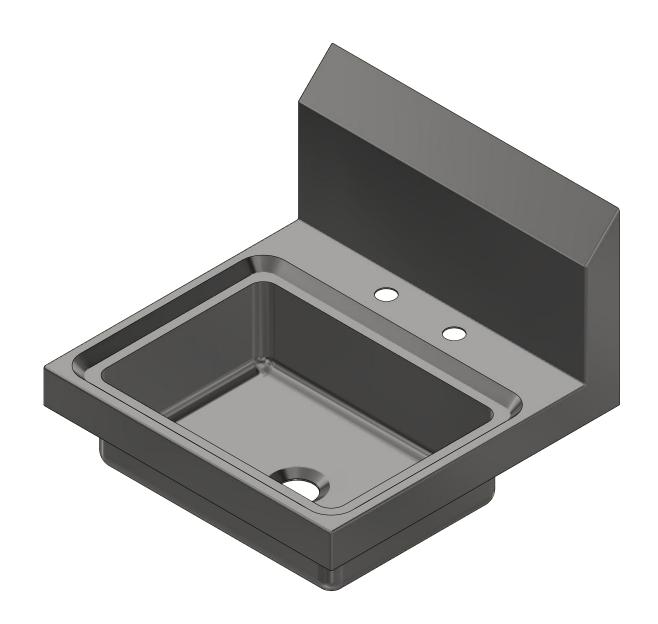

| 0.4.40                                                  | PART NUMBER                                                                                                                                                                                                                                                                                                                 | TITLE                       |                    |                  |                     |
|---------------------------------------------------------|-----------------------------------------------------------------------------------------------------------------------------------------------------------------------------------------------------------------------------------------------------------------------------------------------------------------------------|-----------------------------|--------------------|------------------|---------------------|
| diffic                                                  | CM.30.224                                                                                                                                                                                                                                                                                                                   | COMAL HANDSINK              |                    |                  |                     |
| riffir                                                  | PRODUCT CATEGORY                                                                                                                                                                                                                                                                                                            | DESCRIPTION                 |                    |                  |                     |
|                                                         | HANDWASH SINK                                                                                                                                                                                                                                                                                                               | 20GA. SINK W. DECK M        | OUNTED FAUCET.     |                  |                     |
| PRODUCTS INC. THE INFORMATION CONTAINED IN THIS DRAWING |                                                                                                                                                                                                                                                                                                                             | MATERIAL                    |                    | ALL DIMENSI      | ONS ARE IN          |
| 303 Blue Bird Parkway<br>Wills Point, Texas 75169       | IS THE SOLE PROPERTY OF GRIFFIN PRODUCTS, INC. ANY REPORDUCTION IN PART OR AS A WHOLE                                                                                                                                                                                                                                       |                             |                    | X INC            | CHES                |
| 9-9709 /Fax: (903) 873-6389<br>www.qpsink.com           | WITHOUT THE WRITTEN PERMISSION FROM GRIFFIN PRODUCTS, INC. IS PROHIBITED.                                                                                                                                                                                                                                                   | DRW. BY / DATE DNZ 01/24/18 | APPROVED BY / DATE | REV. SCALE 1 / 4 | SIZE SHEET  C 1 / 1 |
|                                                         | G. III. 7 11 10 2 2 2 1 3 7 11 2 1 1 2 1 1 2 2 2 2 2 3 7 11 2 1 1 2 2 2 2 2 3 7 1 2 1 2 2 2 2 2 3 7 1 2 1 2 2 2 2 2 3 7 1 2 1 2 2 2 2 2 3 7 1 2 1 2 2 2 2 2 3 7 1 2 1 2 2 2 2 2 3 7 1 2 1 2 2 2 2 2 3 7 1 2 1 2 2 2 2 2 3 7 1 2 1 2 2 2 2 2 3 7 1 2 1 2 2 2 2 2 3 7 1 2 2 2 2 2 2 3 7 1 2 2 2 2 2 2 2 2 2 2 2 2 2 2 2 2 2 2 | 01/2 1/10                   |                    |                  | C   1 / 1           |