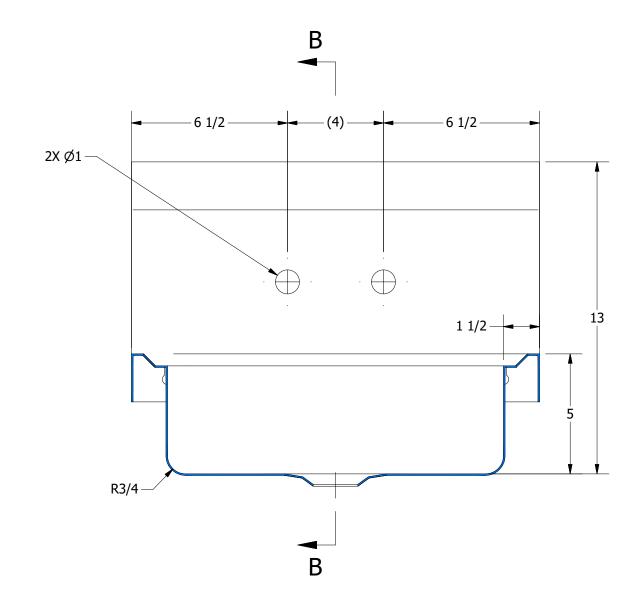

SECTION A-A SCALE 1 / 4

SECTION B-B SCALE 1 / 4

| REV              | DESCRIPTION | DATE | APPROVED |    |  |
|------------------|-------------|------|----------|----|--|
| IXLV             | DESCRIPTION | DAIL | AFFROVED | (8 |  |
| REVISION HISTORY |             |      |          |    |  |
| KEVISION HISTORI |             |      |          |    |  |