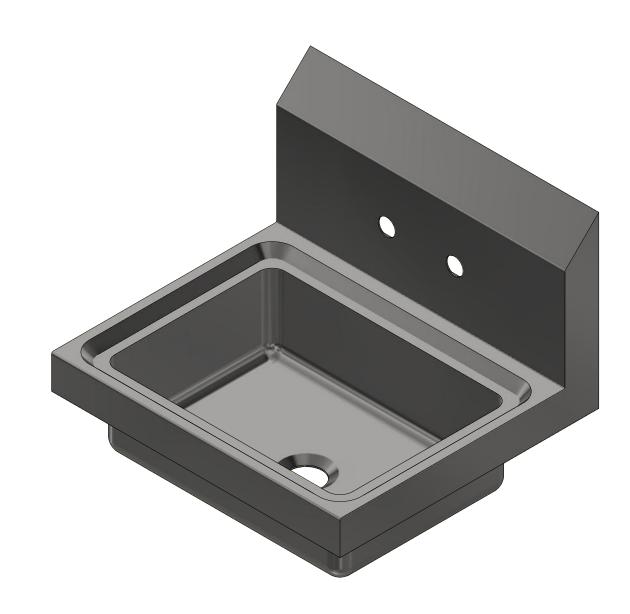

| 0.4.40                                                 | PART NUMBER                                                                                                      | TITLE                       |                    |               |           |
|--------------------------------------------------------|------------------------------------------------------------------------------------------------------------------|-----------------------------|--------------------|---------------|-----------|
| 416610                                                 | CM.30.124                                                                                                        | COMAL HANDSINK              |                    |               |           |
|                                                        | PRODUCT CATEGORY                                                                                                 | DESCRIPTION                 |                    |               |           |
|                                                        | HANDWASH SINK                                                                                                    | 20GA. SINK W. WALL M        | OUNTED FAUCET      |               |           |
| RODUCTS INC. THE INFORMATION CONTAINED IN THIS DRAWING |                                                                                                                  |                             |                    | ALL DIMENSION | NS ARE IN |
|                                                        | IS THE SOLE PROPERTY OF GRIFFIN PRODUCTS, INC.                                                                   |                             |                    | X INCH        | ES        |
| -9709 /Fax: (903) 873-6389                             | ANY REPORDUCTION IN PART OR AS A WHOLE WITHOUT THE WRITTEN PERMISSION FROM GRIFFIN PRODUCTS, INC. IS PROHIBITED. | DRW. BY / DATE DNZ 01/24/18 | APPROVED BY / DATE | REV. SCALE SI | C 1/1     |