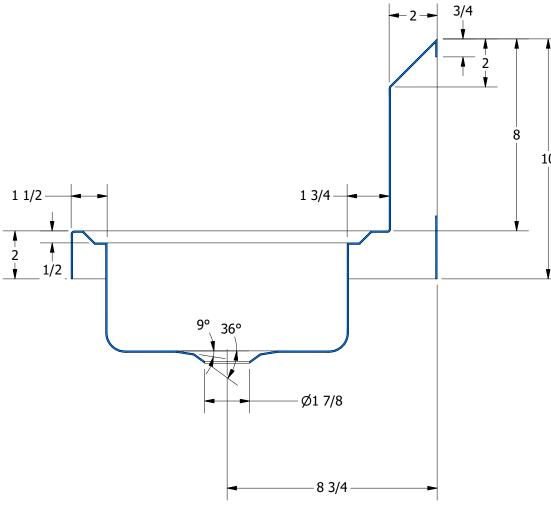

SECTION A-A SCALE 1 / 4

SECTION B-B SCALE 1 / 4

| REV              | DESCRIPTION | DATE | APPROVED |    |  |
|------------------|-------------|------|----------|----|--|
| IXLV             | DESCRIPTION | DAIL | AFFROVED | (8 |  |
| REVISION HISTORY |             |      |          |    |  |
| KEVISION HISTORI |             |      |          |    |  |

| 0.4.40                                                 | PART NUMBER                                                                                                      | TITLE                       |                    |               |           |
|--------------------------------------------------------|------------------------------------------------------------------------------------------------------------------|-----------------------------|--------------------|---------------|-----------|
| 416610                                                 | CM.30.124                                                                                                        | COMAL HANDSINK              |                    |               |           |
|                                                        | PRODUCT CATEGORY                                                                                                 | DESCRIPTION                 |                    |               |           |
|                                                        | HANDWASH SINK                                                                                                    | 20GA. SINK W. WALL M        | OUNTED FAUCET      |               |           |
| RODUCTS INC. THE INFORMATION CONTAINED IN THIS DRAWING |                                                                                                                  |                             |                    | ALL DIMENSION | NS ARE IN |
|                                                        | IS THE SOLE PROPERTY OF GRIFFIN PRODUCTS, INC.                                                                   |                             |                    | X INCH        | ES        |
| -9709 /Fax: (903) 873-6389                             | ANY REPORDUCTION IN PART OR AS A WHOLE WITHOUT THE WRITTEN PERMISSION FROM GRIFFIN PRODUCTS, INC. IS PROHIBITED. | DRW. BY / DATE DNZ 01/24/18 | APPROVED BY / DATE | REV. SCALE SI | C 1/1     |