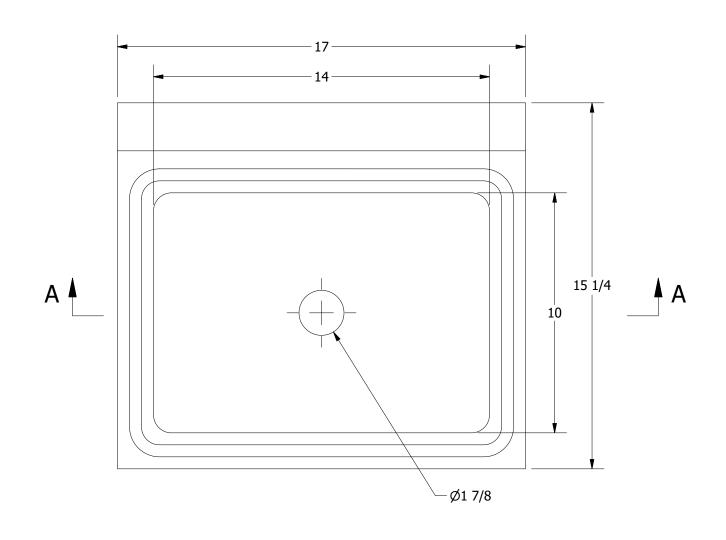

SECTION A-A SCALE 1 / 4

SECTION B-B SCALE 1 / 4

| REV              | DESCRIPTION | DATE | APPROVED |    |  |
|------------------|-------------|------|----------|----|--|
| IXLV             | DESCRIPTION | DAIL | AFFROVED | (8 |  |
| REVISION HISTORY |             |      |          |    |  |
| KEVISION HISTORI |             |      |          |    |  |