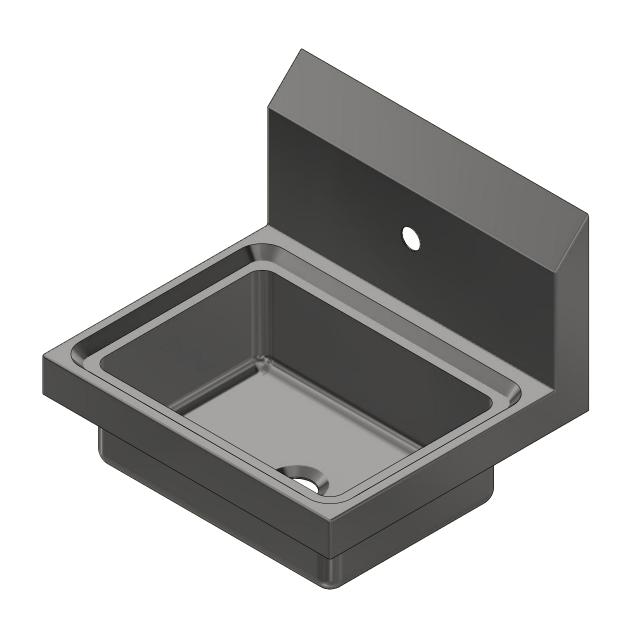

|    | PART NUMBER                                                                                                      | TITLE                                          |                               |  |
|----|------------------------------------------------------------------------------------------------------------------|------------------------------------------------|-------------------------------|--|
|    | CM.30.110                                                                                                        | COMAL HANDSINK                                 |                               |  |
|    | PRODUCT CATEGORY                                                                                                 | DESCRIPTION                                    |                               |  |
|    | HANDWASH SINK                                                                                                    | 20GA. SINK W. WALL MOUNTED SENSOR FAUCE        | ET.                           |  |
| C. | THE INFORMATION CONTAINED IN THIS DRAWING                                                                        | MATERIAL                                       | ALL DIMENSIONS ARE IN         |  |
| ау | IS THE SOLE PROPERTY OF GRIFFIN PRODUCTS, INC.                                                                   |                                                | X INCHES                      |  |
| 89 | ANY REPORDUCTION IN PART OR AS A WHOLE WITHOUT THE WRITTEN PERMISSION FROM GRIFFIN PRODUCTS, INC. IS PROHIBITED. | DRW. BY / DATE APPROVED BY / DATE DNZ 01/24/18 | REV. SCALE SIZE SHEET C 1 / 1 |  |