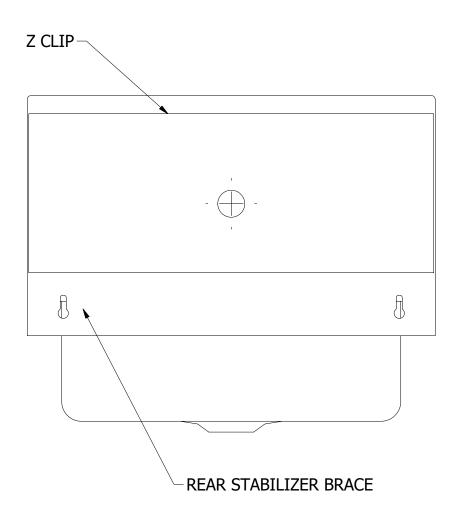

SECTION A-A SCALE 1 / 4



1 3/4 −Ø1 7/8

SECTION B-B SCALE 1 / 4

| REV              | DECCRIPTION | DATE | A DDDOVED |    |
|------------------|-------------|------|-----------|----|
| KEV              | DESCRIPTION | DATE | APPROVED  | (8 |
| DEVICION HISTORY |             |      |           |    |
| REVISION HISTORY |             |      |           |    |

| PART NUMBER  CM.  PRODUCT CATEGORY  HANDW.                               |        |
|--------------------------------------------------------------------------|--------|
| PRODUCT CATEGORY                                                         |        |
|                                                                          | 30     |
| HANDW                                                                    |        |
|