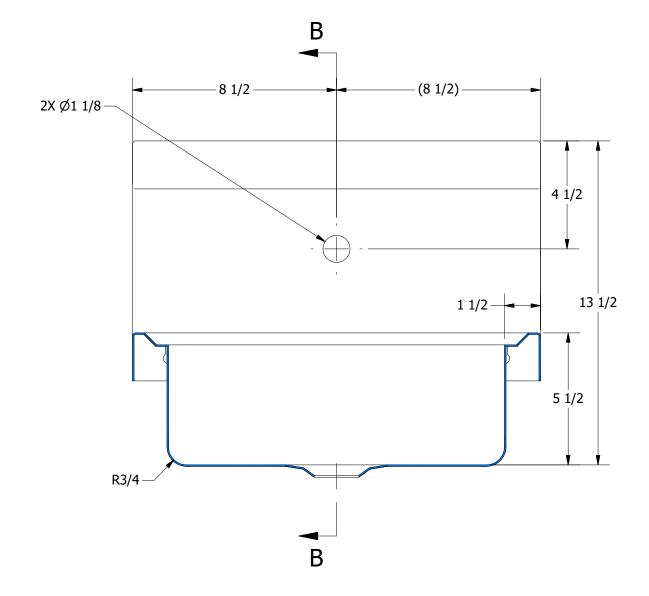

SECTION A-A SCALE 1 / 4

1 3/4 −Ø1 7/8

SECTION B-B SCALE 1 / 4

| REV              | DECCRIPTION | DATE | A DDDOVED |    |
|------------------|-------------|------|-----------|----|
| KEV              | DESCRIPTION | DATE | APPROVED  | (8 |
| DEVICION HISTORY |             |      |           |    |
| REVISION HISTORY |             |      |           |    |