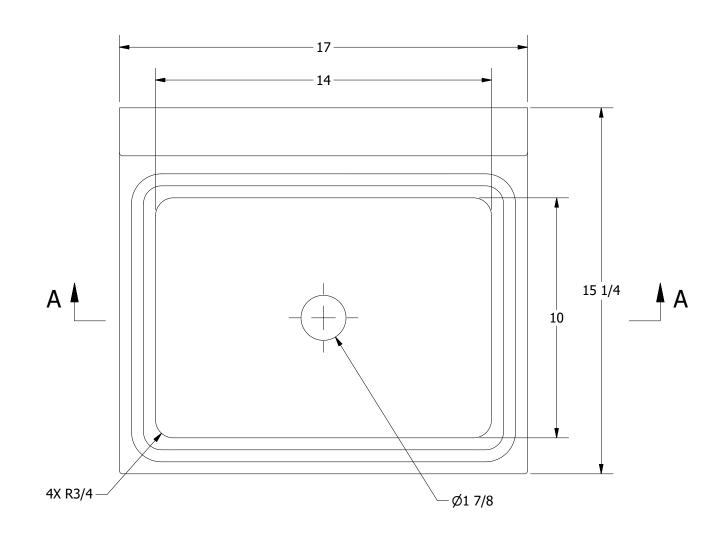

SECTION A-A SCALE 1 / 4

1 3/4 −Ø1 7/8

SECTION B-B SCALE 1 / 4

| REV              | DECCRIPTION | DATE | A DDDOVED |    |
|------------------|-------------|------|-----------|----|
| KEV              | DESCRIPTION | DATE | APPROVED  | (8 |
| DEVICION HISTORY |             |      |           |    |
| REVISION HISTORY |             |      |           |    |