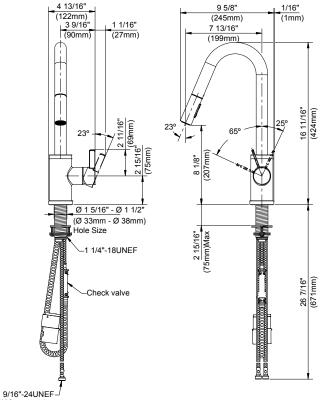

### **Standards & Certifications**

| 3 9/16" 1 1/16"<br>(90mm) (27mm)                                 | 7 13/16"<br>(199mm) | ,                    |
|------------------------------------------------------------------|---------------------|----------------------|
| 2 15/16"<br>(75mm)                                               | 23° 65° 25°         | 16 11/16"<br>(424mm) |
| Ø 1 5/16" - Ø 1 1/2" (Ø 33mm - Ø 38mm) Hole Size  -1 1/4"-18UNEF | (75mm)Max           | 26 7/16"<br>(671mm)  |