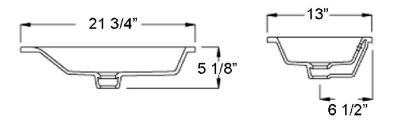

# INFINITY BASIN

Cat. No.

4-327

W: 21-3/4"
D: 13"
H: 5-1/8"
Flange: 2-7/8"

### **Interior Dimensions:**

Basin Interior: 18"W x 10"D

Basin Depth: 3-1/8"