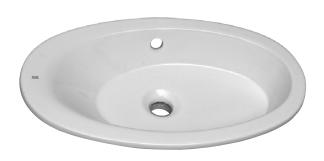

# INFINITY BASIN

Cat. No.

4-327

W: 21-3/4"
D: 13"
H: 5-1/8"
Flange: 2-7/8"

## Features:

- ► For drop-In installation
- ► Made of Vitreous China
- ► No faucet holes
- ▶ Pre-drilled overflow hole
- ► Traditional style
- ► Stylish off-center bottom