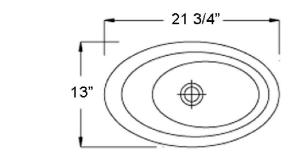

# INFINITY BASIN

Cat. No.

4-327

W: 21-3/4"
D: 13"
H: 5-1/8"
Flange: 2-7/8"

### **Interior Dimensions:**

Basin Interior: 18"W x 10"D

Basin Depth: 3-1/8"