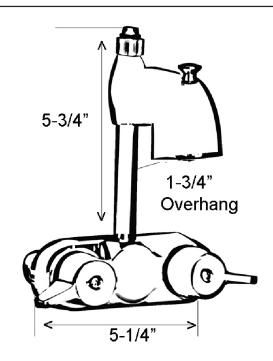

## TUB FILLER WITH DIVERTER

Cat. No.

4199

Riser Height: 56"
Wall Support Length: 6"
Spout Over-hang: 134"
Faucet Body Width: 5½"