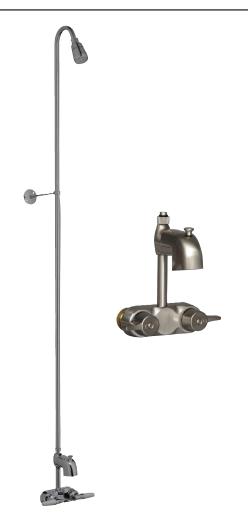

## TUB FILLER WITH DIVERTER

Cat. No.

4199

Riser Height: 56"
Wall Support Length: 6"
Spout Over-hang: 134"
Faucet Body Width: 5½"

## **Features:**

- ► Code spout included
- ▶3¾" Centers
- ►¼ Turn
- ▶6" Wall support assembly
- ► Flow rate is 4 GPM
- ► Metal lever handles
- ▶ Polished chrome and brass have plastic showerhead
- ► Brushed Nickel, Polished Nickel and Oil Rubbed Bronze have a metal showerhead
- ► Support adjustable by cutting
- ► For use with **#5576** double offset supplies (Not Included)