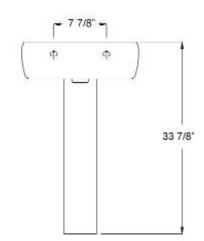

## Interior Dimensions:

W:

D:

H:

| Basin Interior:         | 14-1/8" x 7-5/8" |
|-------------------------|------------------|
| Basin Depth:            | 5-1/2"           |
| Mount bolts height:     | 32"              |
| Mount holes cc:         | 7-7/8"           |
| Faucet and spout holes: | 1-3/8"           |

16-1/2"

13-3/4"

33-7/8"

Column: 5-1/4" L X 7-3/4" W X 28-1/4" H

Dimensions of fixture are nominal and may vary within the range of tolerances established by ASME Standard A112.19.2-2008. Dimensions and specifications subject to change without notice.