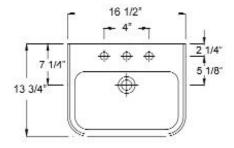

## Interior Dimensions:

W:

D:

H:

| Basin Interior:         | 14-1/8" x 7-5/8" |
|-------------------------|------------------|
| Basin Depth:            | 5-1/2"           |
| Mount bolts height:     | 32"              |
| Mount holes cc:         | 7-7/8"           |
| Faucet and spout holes: | 1-3/8"           |

16-1/2"

13-3/4"

33-7/8"

Column: 5-1/4" L X 7-3/4" W X 28-1/4" H

Dimensions of fixture are nominal and may vary within the range of tolerances established by ASME Standard A112.19.2-2008. Dimensions and specifications subject to change without notice.