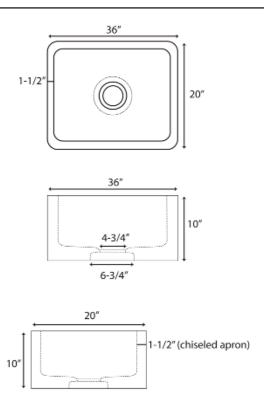

## 36" McKINLEY SINGLE BOWL FARMER SINK

Cat. No FSMSB5020

W: 36"

D: 20"

H: 10"

\*Please do NOT cut hole without template or actual product.

## **Interior Bowl Dimensions:**

Basin Interior: 33" W x 17" D

Basin Depth: 8½"