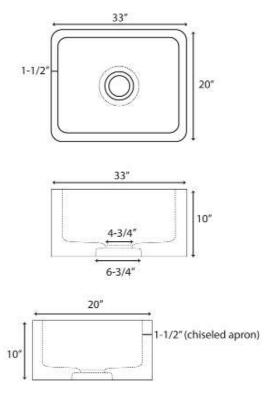

## 33" McKINLEY SINGLE BOWL FARMER SINK

Cat. No FSMSB5014

W: 33"

D: 20"

H: 10"

\*Please do NOT cut hole without template or actual product.

## **Interior Bowl Dimensions:**

Basin Interior: 30" W x 17" D

Basin Depth: 81/2"