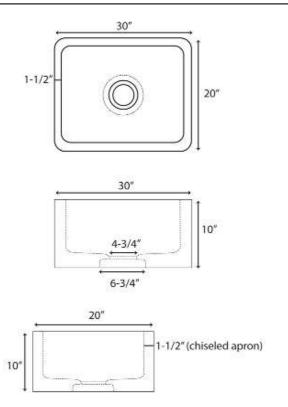

## 30" McKINLEY SINGLE BOWL FARMER SINK

Cat. No FSMSB5010

W: 30"

D: 20"

H: 10"

\*Please do NOT cut hole without template or actual product.

## **Interior Bowl Dimensions:**

Basin Interior: 27" W x 17" D

Basin Depth: 81/2"