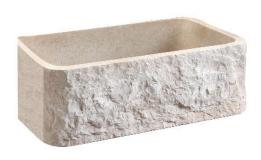

## 24" McKINLEY SINGLE BOWL FARMER SINK

Cat. No FSMSB5004

W: 24"

D: 20"

H: 10"

\*Please do NOT cut hole without template or actual product.

## **Features:**

- ► Handcrafted from natural marble
- ► Each sink has naturally unique markings on the marble
- ► Interior, sides, and back are polished
- ► 3½" drain opening
- ► Drain sold separately
- ► Flange extension required

## Colors:

MPGA Polished Galala Marble

Dimensions of fixture are nominal and may vary within the range of tolerances established by ANSI Standard A112.19.2. Dimensions and specifications subject to change without notice.