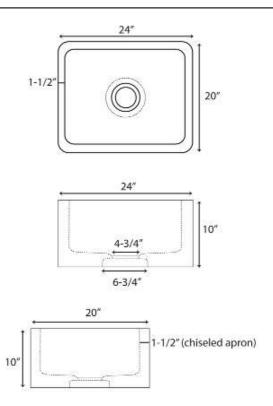

## 24" McKINLEY SINGLE BOWL FARMER SINK

Cat. No FSMSB5004

W: 24"

D: 20"

H: 10"

\*Please do NOT cut hole without template or actual product.

## **Interior Bowl Dimensions:**

Basin Interior: 21" W x 17" D

Basin Depth: 81/2"