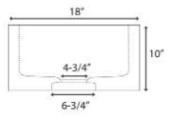

## Features:

- Handcrafted from natural marble
  Each sink has naturally unique markings on the marble
  Finished on all sides
- Can be installed with either the 15" or 18" apron front showing
- ► 3-1/2" drain
- ► Drain sold separately