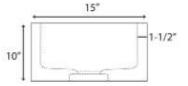

## 18" CATHER SINGLE BOWL PREP SINK

Cat. No FSMSB5000

| W: | 18" |
|----|-----|
| D: | 15" |
| H: | 10" |

\*Please do NOT cut hole without template or actual product.

## **Interior Bowl Dimensions:**

Basin Interior: 15" W x 12" L Basin Depth: 8-1/2"