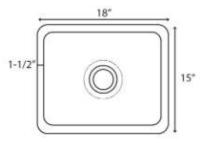

## 18" CATHER SINGLE BOWL PREP SINK

Cat. No FSMSB5000

| W: | 18" |
|----|-----|
| D: | 15" |
| H: | 10" |

\*Please do NOT cut hole without template or actual product.