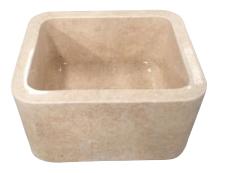

## Features:

- Handcrafted from natural marble
  Each sink has naturally unique markings on the marble
  Finished on all sides
- Can be installed with either the 15" or 18" apron front showing
- ► 3-1/2" drain
- ► Drain sold separately

<u>Colors:</u> MPGA Polished Galala Marble

Dimensions of fixture are nominal and may vary within the range of tolerances established by ANSI Standard A112.19.2. Dimensions and specifications subject to change without notice.