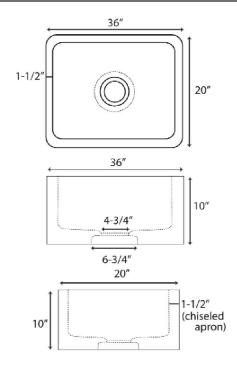

## 36" BIRGITTA SINGLE BOWL FARMER SINK

Cat. No FSGSB4020

W: 36"

D: 20"

H: 10"

\*Please do NOT cut hole without template or actual product.

## **Interior Dimensions:**

Basin Interior: 30" W x 14" D

Basin Depth: 8-1/2"