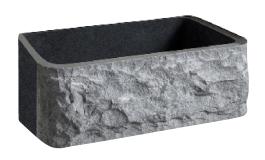

## 33" BIRGITTA SINGLE BOWL FARMER SINK

Cat. No FSGSB4016

W: 33"

D: 20"

H: 10"

\*Please do NOT cut hole without template or actual product.

## Features:

- ► Crafted from natural granite
- ► Easy to clean
- ► Polished back and sides
- ► Each individual stone sink is unique and varies
- ► Standard 3-1/2" drain opening fits most drains and disposals
- ► We recommend sealing with StoneTech sealer before use
- ► Optional **UMSPT** support sold separately
- ► Unpolished naturally chiseled apron front
- ▶ No faucet holes
- ► Available in 2 finishes

## Finishes:

GPBL Polished Black Granite
GPBG Polished Blue Granite

Dimensions of fixture are nominal and may vary slightly. Dimensions and specifications subject to change without notice.