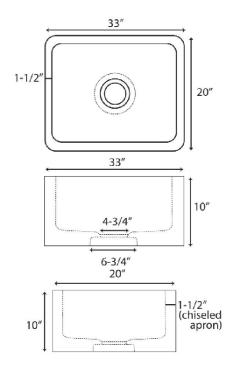

## 33" BIRGITTA SINGLE BOWL FARMER SINK

Cat. No FSGSB4016

W: 33"

D: 20"

H: 10"

\*Please do NOT cut hole without template or actual product.

## **Interior Dimensions:**

Basin Interior: 27" W x 14" D

Basin Depth: 8-1/2"