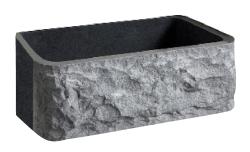

## 24" BIRGITTA SINGLE BOWL FARMER SINK

Cat. No FSGSB4012

W: 24"

D: 20"

H: 10"

\*Please do NOT cut hole without template or actual product.

## Features:

- ► Crafted from natural granite
- ► Easy to clean
- ► Polished back and sides
- ► Each individual stone sink is unique and varies
- ► Standard 3-½" drain opening fits most drains and disposals
- ➤ We recommend sealing with StoneTech sealer before use
- ► Optional **UMSPT** support sold separately
- ► Unpolished naturally chiseled apron front
- No faucet holes
- ► Available in Polished Black Granite only