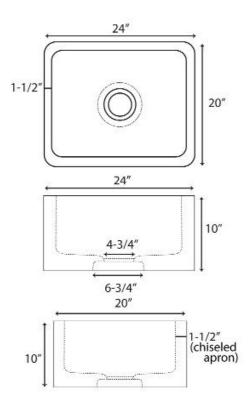

## 24" BIRGITTA SINGLE BOWL FARMER SINK

Cat. No FSGSB4012

W: 24"

D: 20"

H: 10"

\*Please do NOT cut hole without template or actual product.

## **Interior Dimensions:**

Basin Interior: 21" W x 17" D

Basin Depth: 8-1/2"

Dimensions of fixture are nominal and may vary slightly. Dimensions and specifications subject to change without notice.