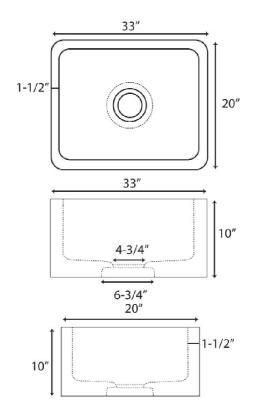

## 33" ACANTHA SINGLE BOWL FARMER SINK

Cat. No FSGSB4032

W: 33"

D: 20"

H: 10"

\*Please do NOT cut hole without template or actual product.

## **Interior Dimensions:**

Basin Interior: 30" W x17" D

Basin Depth: 8-1/2"