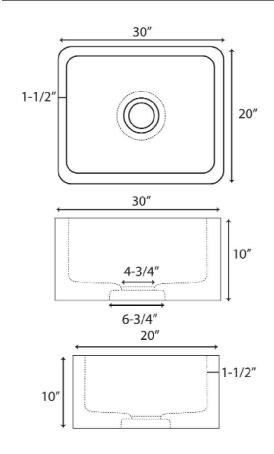

## 30" ACANTHA SINGLE BOWL FARMER SINK

Cat. No FSGSB4030

W: 30"

D: 20"

H: 10"

\*Please do NOT cut hole without template or actual product.

## **Interior Dimensions:**

Basin Interior: 27" W x17" D

Basin Depth: 8-1/2"