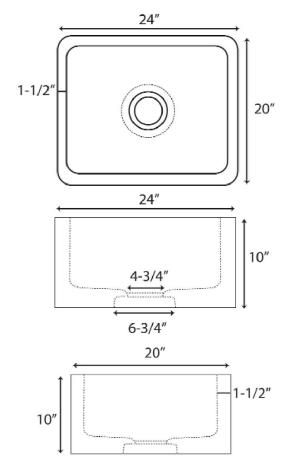

## 24" ACANTHA SINGLE BOWL FARMER SINK

Cat. No FSGSB4028

W: 24"

D: 20"

H: 10"

\*Please do NOT cut hole without template or actual product.

## **Interior Dimensions:**

Basin Interior: 21" W x17" D

Basin Depth: 8-1/2"