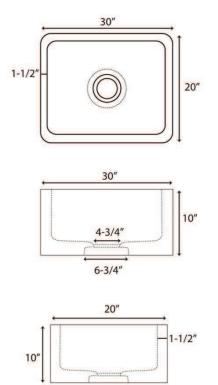

## 30" THYME SINGLE BOWL FARMER SINK

Cat. No FSMSB5064

W: 30"

D: 20"

H: 10"

\*Please do NOT cut hole without template or actual product.

## **Interior Bowl Dimensions:**

Basin Interior: 27" W x 17" D

Basin Depth: 8-1/2"