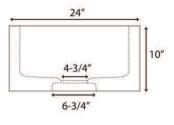

## 24" THYME SINGLE BOWL FARMER SINK

Cat. No FSMSB5060

| W: | 24" |
|----|-----|
| D: | 20" |
| H: | 10" |

\*Please do NOT cut hole without template or actual product.

## **Interior Bowl Dimensions:**

Basin Interior: 21" W x 17" D Basin Depth: 8-1/2"