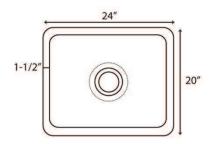

## 24" THYME SINGLE BOWL FARMER SINK

Cat. No FSMSB5060

| W: | 24" |
|----|-----|
| D: | 20" |
| H: | 10" |

\*Please do NOT cut hole without template or actual product.