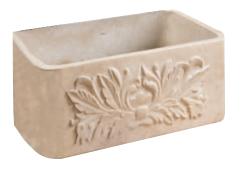

## Features:

- ► Handcrafted from natural marble
- Each sink has naturally unique markings on the marble
- Carved ivy design on front is polished
- ▶ Interior, back, and sides are polished
- ► 3-1/2" drain opening
- Drain sold separately