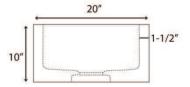

## 24" THYME SINGLE BOWL FARMER SINK

Cat. No FSMSB5060

| W: | 24" |
|----|-----|
| D: | 20" |
| H: | 10" |

\*Please do NOT cut hole without template or actual product.

## **Interior Bowl Dimensions:**

Basin Interior: 21" W x 17" D Basin Depth: 8-1/2"