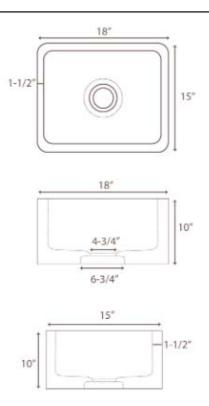

## 18" CATHER SINGLE BOWL PREP SINK

Cat. No FSMSB5000

W: 18"

D: 15"

H: 10"

\*Please do NOT cut hole without template or actual product.

## **Interior Bowl Dimensions:**

Basin Interior: 15" W x 12" L

Basin Depth: 8-1/2"